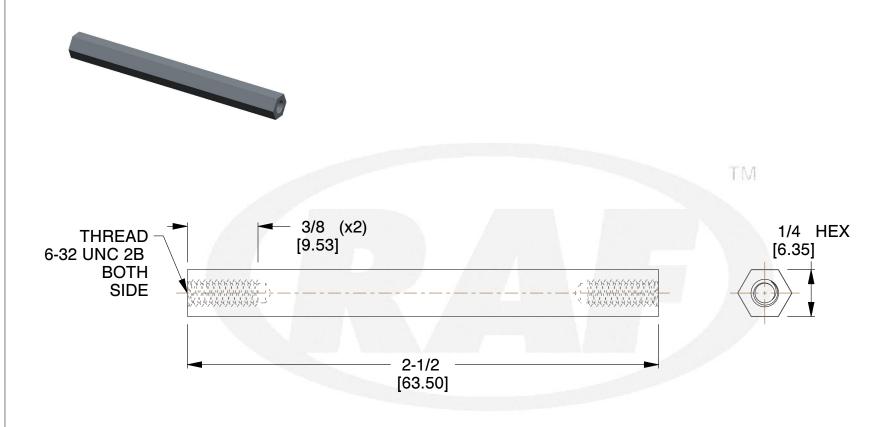

NON-METALLIC LENGTH: ±0.010 DIAMETERS: ± 0.010 INTERNAL THREADS:
MINIMUM THREAD DEPTH

|                                                                                                                                                                                                                                                                                                                                                                                                                                                                                                                                                                                                                                                                                                                                                                                                                                                                                                                                                                                                                                                                                                                                                                                                                                                                                                                                                                                                                                                                                                                                                                                                                                                                                                                                                                                                                                                                                                                                                                                                                                                                                                                               | _      |
|-------------------------------------------------------------------------------------------------------------------------------------------------------------------------------------------------------------------------------------------------------------------------------------------------------------------------------------------------------------------------------------------------------------------------------------------------------------------------------------------------------------------------------------------------------------------------------------------------------------------------------------------------------------------------------------------------------------------------------------------------------------------------------------------------------------------------------------------------------------------------------------------------------------------------------------------------------------------------------------------------------------------------------------------------------------------------------------------------------------------------------------------------------------------------------------------------------------------------------------------------------------------------------------------------------------------------------------------------------------------------------------------------------------------------------------------------------------------------------------------------------------------------------------------------------------------------------------------------------------------------------------------------------------------------------------------------------------------------------------------------------------------------------------------------------------------------------------------------------------------------------------------------------------------------------------------------------------------------------------------------------------------------------------------------------------------------------------------------------------------------------|--------|
|                                                                                                                                                                                                                                                                                                                                                                                                                                                                                                                                                                                                                                                                                                                                                                                                                                                                                                                                                                                                                                                                                                                                                                                                                                                                                                                                                                                                                                                                                                                                                                                                                                                                                                                                                                                                                                                                                                                                                                                                                                                                                                                               | SCALE  |
|                                                                                                                                                                                                                                                                                                                                                                                                                                                                                                                                                                                                                                                                                                                                                                                                                                                                                                                                                                                                                                                                                                                                                                                                                                                                                                                                                                                                                                                                                                                                                                                                                                                                                                                                                                                                                                                                                                                                                                                                                                                                                                                               | 4.00   |
| 1/4 HEX FEMALE STANDOFFS                                                                                                                                                                                                                                                                                                                                                                                                                                                                                                                                                                                                                                                                                                                                                                                                                                                                                                                                                                                                                                                                                                                                                                                                                                                                                                                                                                                                                                                                                                                                                                                                                                                                                                                                                                                                                                                                                                                                                                                                                                                                                                      | SHEET  |
| THE REPORT OF THE PROPERTY OF | 1 of 1 |

**STANDOFFS** 

COMPONENT