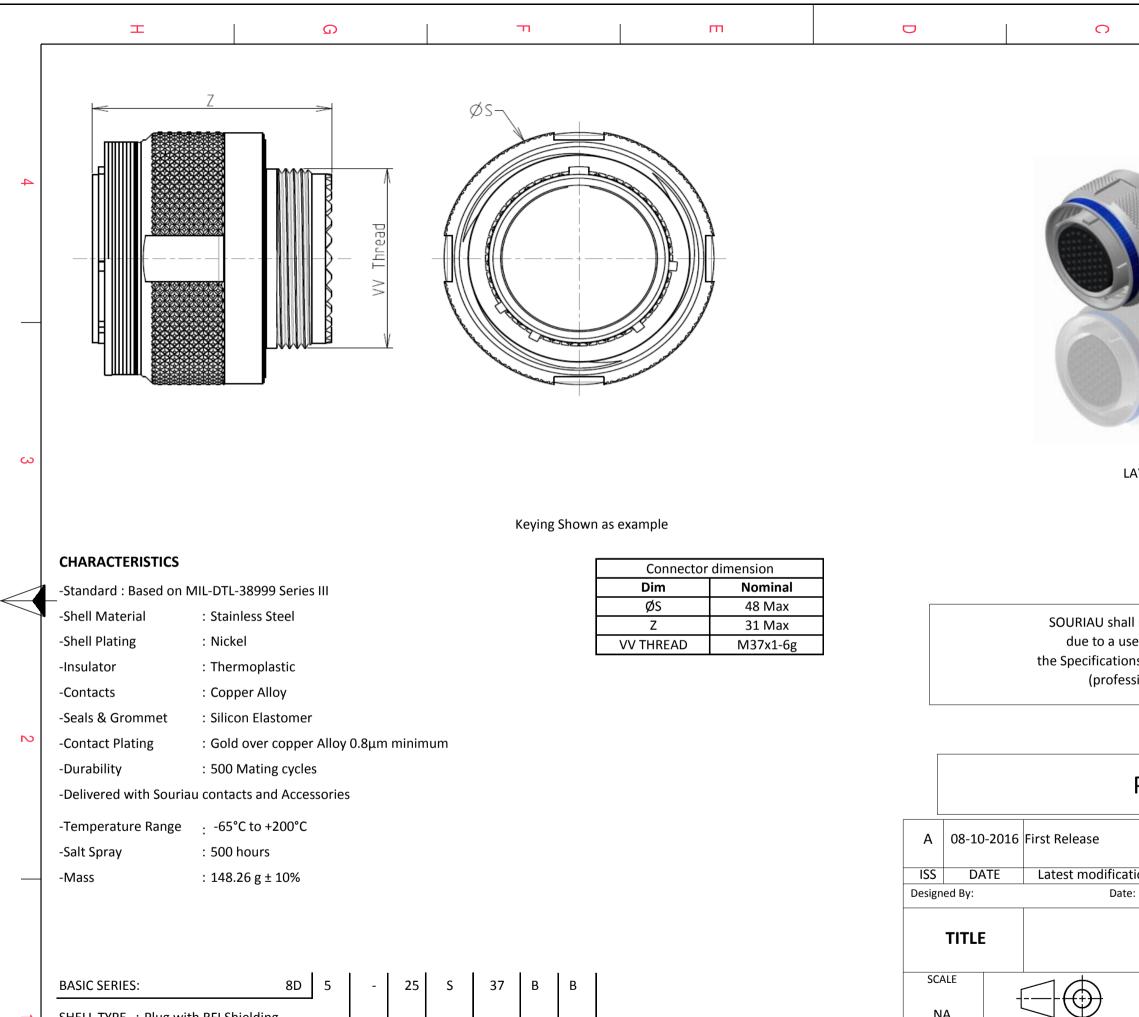

| SHELL TYPE : Plug with RFI Shielding  |                                    | NA     |    |
|---------------------------------------|------------------------------------|--------|----|
| CONTACT TYPE : Standard Crimp Contact | ORIENTATION : B                    | SOURI  | ΔΠ |
| SHELL SIZE : 25                       | CONTACT TYPE : SOCKET(500 Matings) |        |    |
| PLATING : S = Nickel                  | CONTACT LAYOUT : 25-37             | FORMAT |    |
|                                       |                                    | A3     |    |