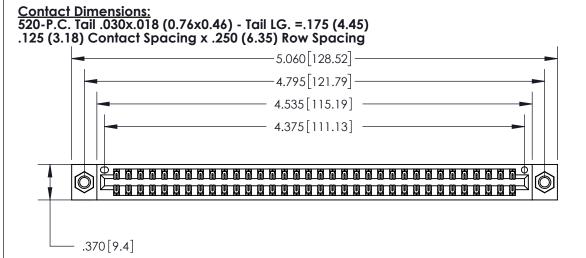

THIS IS A C.A.D. GENERATED DRAWING DO NOT MAKE MANUAL REVISIONS TO MASTER.

ISSUE NUMBER ORIGINAL

.600 [15.24]

INSULATOR MATERIAL: THERMOPLASTIC POLYESTER, UL 94V-0 CONTACT MATERIAL; COPPER, NICKEL, TIN ALLOY CA-725 CONTACT PLATING: GOLD ON THE MATING AREA, TIN-LEAD

ON THE CONTACT TAILS, NICKEL UNDERPLATE

846/896 SERIES HIGH TEMP CARD EDGE CONNECTOR PART NUMBER: 896-068-520-807

YOUR CONNECTION TO QUALITY & SERVICE

**EDAC INC** TORONTO, ONTARIO CANADA

THESE DRAWINGS AND SPECIFICATIONS ARE THE PROPERTY OF EDAC INC.,AND SHALL NOT BE REPRODUCED, OR COPIED OR USED AS THE BASIS FOR THE MANUFACTURE OR SALE OF APPARATUS WITHOUT WRITTEN PERMISSION.