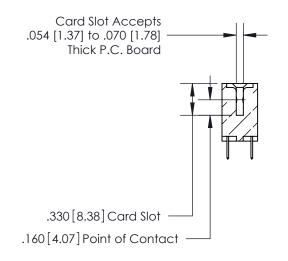

THIS IS A C.A.D. GENERATED DRAWING DO NOT MAKE MANUAL REVISIONS TO MASTER.

ISSUE NUMBER

ORIGINAL

1

.060 [1.52] .200 [5.08] .210[5.33] -.660 [16.76]

.060 [1.52] .150 [3.81] .260[6.6] -**Outside Tails** .660[16.76]

.165[4.19] .375 [9.54] .125(3.18) to .210(5.33) .125(3.18) to .210(5.33)

**Contact Code 558** 

**Contact Code 559** 

**Contact Code 560** 

INSULATOR MATERIAL: THERMOPLASTIC POLYESTER, UL 94V-0 CONTACT MATERIAL; COPPER, NICKEL, TIN ALLOY CA-725 CONTACT PLATING: GOLD ON THE MATING AREA, TIN-LEAD ON THE CONTACT TAILS, NICKEL UNDERPLATE