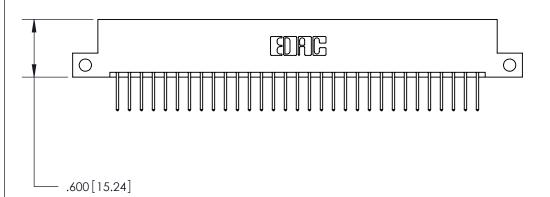

THIS IS A C.A.D. GENERATED DRAWING DO NOT MAKE MANUAL REVISIONS TO MASTER.

ISSUE NUMBER

.165[4.19]

ORIGINAL

1

.060 [1.52] .150 [3.81] .125(3.18) to .210(5.33)

.375 [9.54] .125(3.18) to .210(5.33)

**Contact Code 558** 

**Contact Code 559** 

**Contact Code 560** 

INSULATOR MATERIAL: THERMOPLASTIC POLYESTER, UL 94V-0 CONTACT MATERIAL; COPPER, NICKEL, TIN ALLOY CA-725 CONTACT PLATING: GOLD ON THE MATING AREA, TIN-LEAD ON THE CONTACT TAILS, NICKEL UNDERPLATE

**Outside Tails** 

**Outside Tails** 

|  | ACAD REFERENCE NO. |       | 846-ENG-MASTER   |        |
|--|--------------------|-------|------------------|--------|
|  | DRAWN:             | J.LEE | DATE: APR. 22/09 |        |
|  | CHECKED:           |       | DATE:            |        |
|  | SCALE:             | 1:1   | SHEET            | 2 OF 2 |
|  | DRAWING NUMBER     |       | ISSUE            |        |