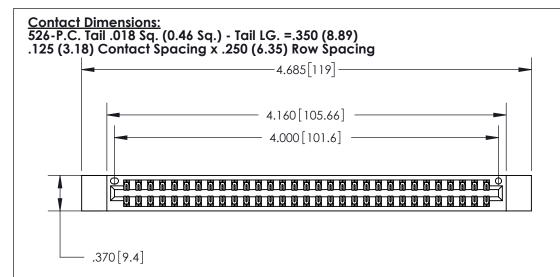

THIS IS A C.A.D. GENERATED DRAWING DO NOT MAKE MANUAL REVISIONS TO MASTER.

ORIGINAL

INSULATOR MATERIAL: THERMOPLASTIC POLYESTER, UL 94V-0 CONTACT MATERIAL; COPPER, NICKEL, TIN ALLOY CA-725

CONTACT PLATING: GOLD ON THE MATING AREA, TIN-LEAD

ON THE CONTACT TAILS, NICKEL UNDERPLATE

.054 [1.37] to .070 [1.78] Thick P.C. Board .330 [8.38] Card Slot .160 [4.07] Point of Contact -

Card Slot Accepts

846/896 SERIES HIGH TEMP CARD EDGE CONNECTOR PART NUMBER: 896-062-526-212