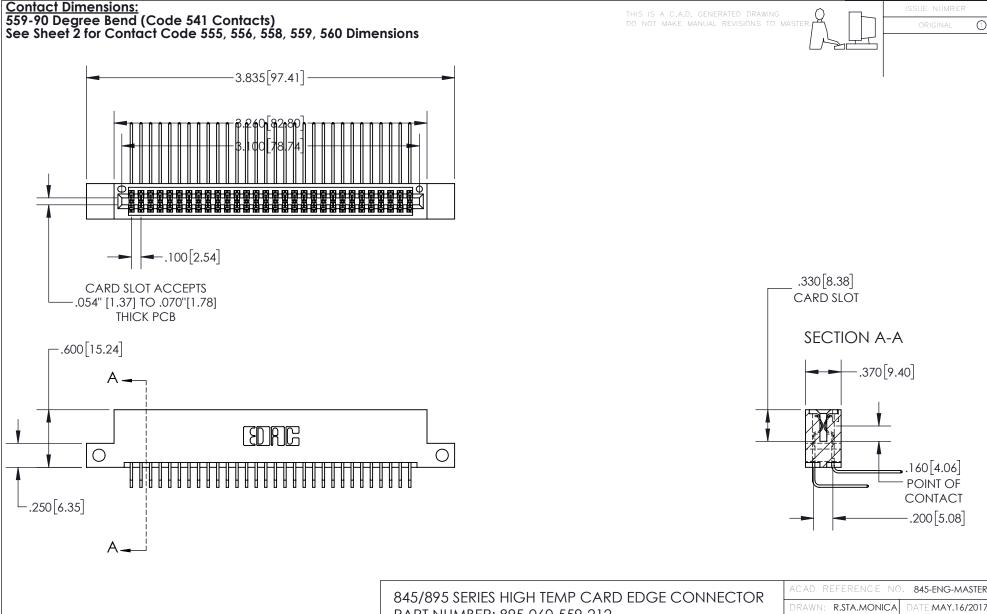

INSULATOR MATERIAL: THERMOPLASTIC, UL 94V-0

CONTACT MATERIAL; COPPER TIN ALLOY
CONTACT PLATING: GOLD ON THE MATING AREA, TIN PLATING
ON THE CONTACT TAILS, NICKEL UNDERPLATE

| 845/895 SERIES HIGH | I TEMP CARD EDGE CONNECTOR |
|---------------------|----------------------------|
| PART NUMBER: 895-0  | )60-559-212                |

YOUR CONNECTION TO QUALITY & SERVICE

| ACAD REFERENCE NO. 845-ENG-MASTER |                  |  |
|-----------------------------------|------------------|--|
| DRAWN: R.STA.MONICA               | DATE:MAY.16/2017 |  |
| CHECKED:                          | DATE:            |  |
| SCALE: 1:1                        | SHEET 1 OF 2     |  |
| DRAWING NUMBER                    | ISSUE            |  |
| l                                 |                  |  |