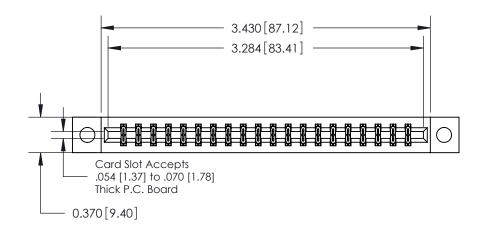

**Mounting Option** 

04-.156 (3.96) Dia. Mounting Holes

## **Contact Detail**

520-P.C. Tail .030x.018(0.76x0.46) - Tail LG=.175(4.45)

.156 [3.96] Contact Spacing x .200 [5.08] Row Spacing

THIS IS A C.A.D. GENERATED DRAWING DO NOT MAKE MANUAL REVISIONS TO MASTER.