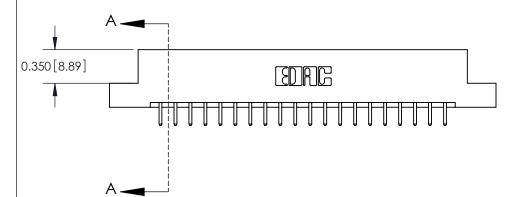

**Mounting Option** 

04-.156 (3.96) Dia. Mounting Holes

## **Contact Detail**

520-P.C. Tail .030x.018(0.76x0.46) - Tail LG=.175(4.45)

.156 [3.96] Contact Spacing x .200 [5.08] Row Spacing





THIS IS A C.A.D. GENERATED DRAWING DO NOT MAKE MANUAL REVISIONS TO MASTER.



ISSUE NUMBER

ORIGINAL



**See Accompanying Pages for:** 

**Contact Bend Details** 

837/887 Series High Temp Card Edge Connector Part Number: 887-040-520-204



**EDAC INC** TORONTO, ONTARIO CANADA

THESE DRAWINGS AND SPECIFICATIONS ARE THE PROPERTY OF EDAC INC.,AND SHALL NOT BE REPRODUCED, OR COPIED OR USED AS THE BASIS FOR THE MANUFACTURE OR SALE OF APPARATUS WITHOUT WRITTEN PERMISSION.

| ACAD REFERENCE NO. | 837 ENG MASTER   |  |  |
|--------------------|------------------|--|--|
| DRAWN: J.LEE       | DATE: OCT. 06/09 |  |  |
| CHECKED:           | DATE:            |  |  |
| SCALE: NTS         | SHEET 1 OF 2     |  |  |
| DRAWING NUMBER     | ISSUE            |  |  |
| 837 Assembly       | 1