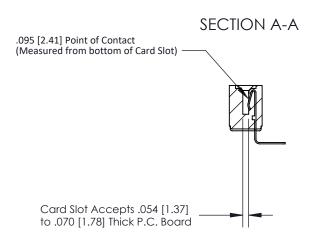

## **Contact Detail**

90 Degree Bend (Code 527 Contacts)

.156 [3.96] Contact Spacing x .200 [5.08] Row Spacing

**See Accompanying Page for:** 

**Contact Bend Details** 

807/857 Series High Temp Card Edge Connector Part Number: 857-017-559-101