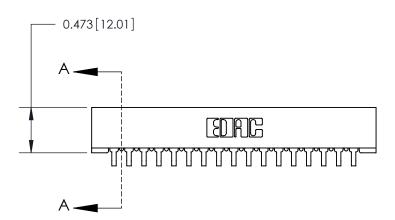

## **Contact Detail**

90 Degree Bend (Code 527 Contacts)

.156 [3.96] Contact Spacing x .200 [5.08] Row Spacing

**See Accompanying Page for:** 

**Contact Bend Details** 

807/857 Series High Temp Card Edge Connector Part Number: 857-017-559-101