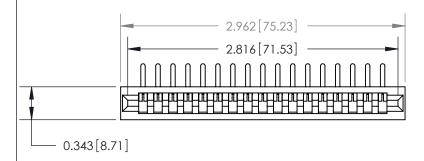

## **Contact Detail**

90 Degree Bend (Code 527 Contacts)

.156 [3.96] Contact Spacing x .200 [5.08] Row Spacing

**See Accompanying Page for:** 

**Contact Bend Details** 

807/857 Series High Temp Card Edge Connector Part Number: 857-017-559-101