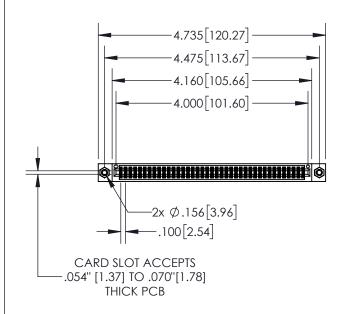

| 845/895 SERIES | HIGH TEMP   | CARD  | EDGE | CONNEC | CTOR |
|----------------|-------------|-------|------|--------|------|
| PART NUMBER:   | 845-078-500 | 0-208 |      |        |      |

| ACAD REFERENCE NO   | . 845-ENG-MASTER |  |  |
|---------------------|------------------|--|--|
| DRAWN: R.STA.MONICA | DATE:MAY.16/2017 |  |  |
| CHECKED:            | DATE:            |  |  |
| SCALE: 1:2          | SHEET 1 OF 2     |  |  |
| DRAWING NUMBER      | ISSUE            |  |  |

845-ENG-MASTER

- INSULATOR MATERIAL: THERMOPLASTIC POLYESTER, UL 94V-0 DAP MATERIAL AVAILABLE UPON REQUEST
- CONTACT MATERIAL; COPPER ALLOY

CONTACT PLATING: GOLD ON THE MATING AREA, TIN PLATING ON THE CONTACT TAILS, NICKEL UNDERPLATE