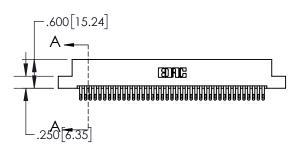

1

| .330[8.38]<br>CARD SLOT |                     |  |  |  |
|-------------------------|---------------------|--|--|--|
| -                       | .370[9.40]          |  |  |  |
|                         | SECTION A-A         |  |  |  |
|                         | .160[4.06]          |  |  |  |
|                         | POINT OF            |  |  |  |
|                         | CONTACT             |  |  |  |
|                         | <b>-</b> .200[5.08] |  |  |  |

## 845/895 SERIES HIGH TEMP CARD EDGE CONNECTOR CONTACT CODE 555,556,558,559,560 DIMENSIONS

YOUR CONNECTION TO QUALITY & SERVICE

|   | ACAD REFERENCE NO   | . 845-ENG-MASTER         |
|---|---------------------|--------------------------|
|   | DRAWN: R.STA.MONICA | DATE: <b>MAY.16/2017</b> |
|   | CHECKED:            | DATE:                    |
|   | SCALE: 1:1          | SHEET 2 OF 2             |
| D | DRAWING NUMBER      | ISSUE                    |

845-ENG-MASTER