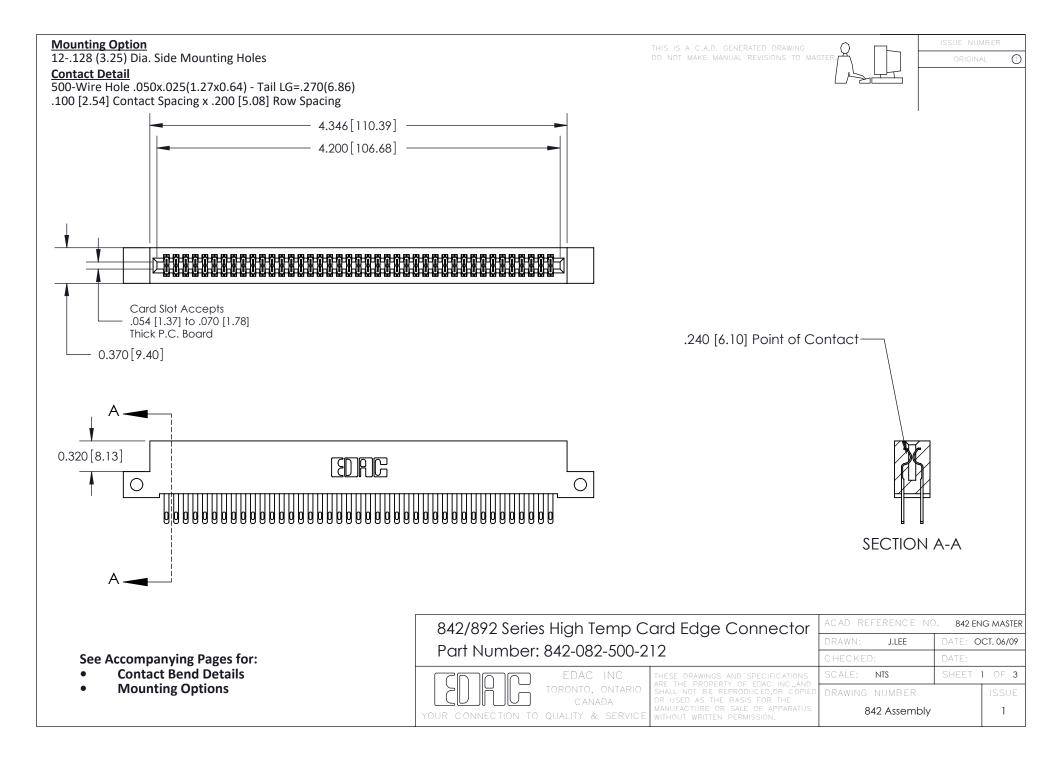

THIS IS A C.A.D. GENERATED DRAWING DO NOT MAKE MANUAL REVISIONS TO MASTER

ORIGINAL (1)



| 842/892 Series High Temp Card Edge Connector<br>Contact Bend Detail |                                                                                                 | ACAD REFERENCE NO. 842 ENG MASTER |             |                  |        |
|---------------------------------------------------------------------|-------------------------------------------------------------------------------------------------|-----------------------------------|-------------|------------------|--------|
|                                                                     |                                                                                                 | DRAWN:                            | J.LEE