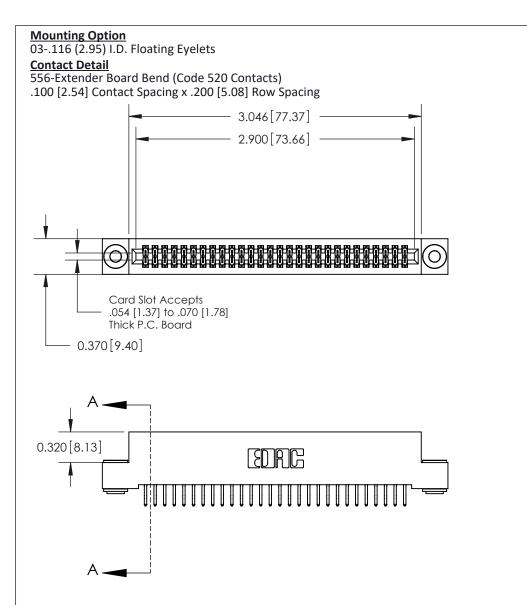

**Mounting Options** 

YOUR CONNECTION TO QUALITY & SERVICE

CANADA

THIS IS A C.A.D. GENERATED DRAWING DO NOT MAKE MANUAL REVISIONS TO MASTER

ORIGINAL (1)

| 842/892 Series High Temp Card Edge Connector<br>Contact Bend Detail |                                                                                                 | ACAD REFERENCE NO. 842 ENG MASTER |             |                  |        |
|---------------------------------------------------------------------|-------------------------------------------------------------------------------------------------|-----------------------------------|-------------|------------------|--------|
|                                                                     |                                                                                                 | DRAWN:                            | J.LEE       | DATE: OCT. 06/09 |        |
|                                                                     |                                                                                                 | CHECKED:                          |             | DATE:            |        |
| EDAC INC                                                            | THESE DRAWINGS AND SPECIFICATIONS ARE THE PROPERTY OF EDAC INCAND                               | SCALE:                            | NTS         | SHEET :          | 2 OF 3 |
| TORONTO, ONTARIO                                                    | SHALL NOT BE REPRODUCED,OR COPIED OR USED AS THE BASIS FOR THE MANUFACTURE OR SALE OF APPARATUS | DRAWING                           | NUMBER      |                  | ISSUE  |
| YOUR CONNECTION TO QUALITY & SERVICE                                |                                                                                                 | 8                                 | 42 Assembly |                  | 1      |

THIS IS A C.A.D. GENERATED DRAWING
DO NOT MAKE MANUAL REVISIONS TO MASTER

ISSUE NUMBER

ORIGINAL

1

| 842/892 Series High Temp Card Edge Co<br>Mounting Options  | DRAWN: J.LEE DATE: OCT. 06/09  CHECKED: DATE: |
|------------------------------------------------------------|-----------------------------------------------|
| EDAC INC THESE DRAWINGS AND S ARE THE PROPERTY OF          |                                               |
|                                                            | DUCED,OR COPIED DRAWING NUMBER ISSUE          |
| YOUR CONNECTION TO QUALITY & SERVICE WITHOUT WRITTEN PERMI |                                               |