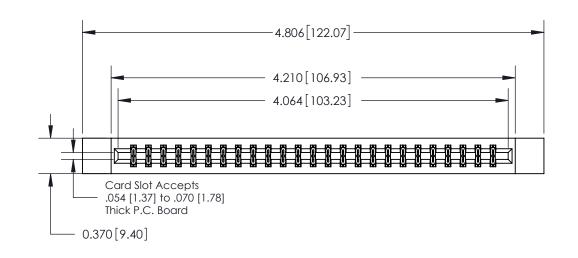

**Mounting Option** 

12-.128 (3.25) Dia. Side Mounting Holes

## **Contact Detail**

544-Wire Wrap .050x.025(1.27x0.64) - Tail LG=.750(19.05)

.156 [3.96] Contact Spacing x .200 [5.08] Row Spacing

THIS IS A C.A.D. GENERATED DRAWING DO NOT MAKE MANUAL REVISIONS TO MASTER.

ISSUE NUMBER

ORIGINAL

**See Accompanying Page for:** 

**Contact Bend Details** 

837/887 Series High Temp Card Edge Connector Part Number: 837-050-544-812

YOUR CONNECTION TO QUALITY & SERVICE

**EDAC INC** TORONTO, ONTARIO CANADA