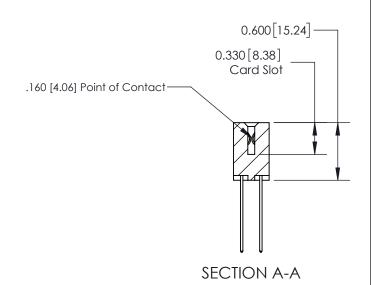

ISSUE NUMBER

ORIGINAL

1

| 837/887 Series High Temp Card Edge Connector<br>Contact Bend Detail |                                                                  | ACAD REFERENCE NO. | 837 ENG MASTER   |               |
|---------------------------------------------------------------------|------------------------------------------------------------------|--------------------|------------------|---------------|
|                                                                     |                                                                  | DRAWN: J.LEE       | DATE: OCT. 06/09 |               |
|                                                                     |                                                                  | CHECKED:           | DATE:            |               |
| EDAC INC                                                            | OR USED AS THE BASIS FOR THE<br>MANUFACTURE OR SALE OF APPARATUS | SCALE: NTS         | SHEET            | 2 <b>OF</b> 2 |
| TORONTO, ONTARIO CANADA                                             |                                                                  | DRAWING NUMBER     | •                | ISSUE         |
| YOUR CONNECTION TO QUALITY & SERVICE                                |                                                                  | 837 Assembly       |                  | 1             |