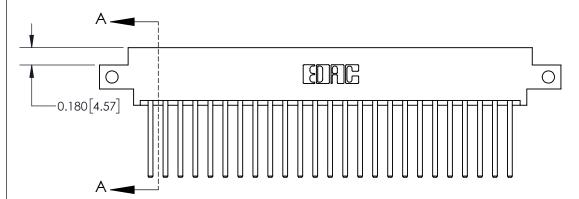

**Mounting Option** 

12-.128 (3.25) Dia. Side Mounting Holes

ISSUE NUMBER

ORIGINAL

**See Accompanying Page for:** 

**Contact Bend Details** 

837/887 Series High Temp Card Edge Connector Part Number: 837-050-544-812

YOUR CONNECTION TO QUALITY & SERVICE

**EDAC INC** TORONTO, ONTARIO CANADA