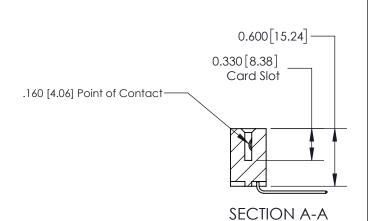

## **Contact Detail**

559-90 Degree Bend (Code 541 Contacts)

.156 [3.96] Contact Spacing x .200 [5.08] Row Spacing

THIS IS A C.A.D. GENERATED DRAWING DO NOT MAKE MANUAL REVISIONS TO MASTER.

ISSUE NUMBER ORIGINAL