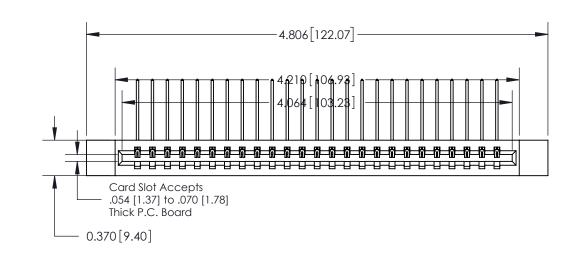

**See Accompanying Page for:** 

**Contact Bend Details** 

837/887 Series High Temp Card Edge Connector Part Number: 837-025-559-112

**EDAC INC** TORONTO, ONTARIO CANADA

THESE DRAWINGS AND SPECIFICATIONS ARE THE PROPERTY OF EDAC INC.,AND SHALL NOT BE REPRODUCED, OR COPIED OR USED AS THE BASIS FOR THE MANUFACTURE OR SALE OF APPARATUS WITHOUT WRITTEN PERMISSION.

**Mounting Option** 

12-.128 (3.25) Dia. Side Mounting Holes