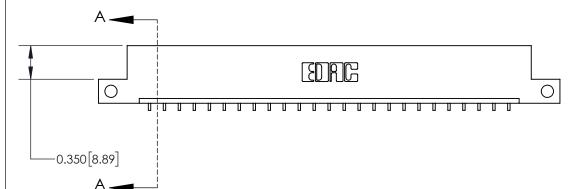

**Mounting Option** 

12-.128 (3.25) Dia. Side Mounting Holes

## **Contact Detail**

559-90 Degree Bend (Code 541 Contacts)

.156 [3.96] Contact Spacing x .200 [5.08] Row Spacing





THIS IS A C.A.D. GENERATED DRAWING DO NOT MAKE MANUAL REVISIONS TO MASTER.



ISSUE NUMBER ORIGINAL



**See Accompanying Page for:** 

**Contact Bend Details** 

837/887 Series High Temp Card Edge Connector Part Number: 837-025-559-112



**EDAC INC** TORONTO, ONTARIO CANADA

THESE DRAWINGS AND SPECIFICATIONS ARE THE PROPERTY OF EDAC INC.,AND SHALL NOT BE REPRODUCED, OR COPIED OR USED AS THE BASIS FOR THE MANUFACTURE OR SALE OF APPARATUS WITHOUT WRITTEN PERMISSION.

| ACAD REFERENCE NO. 837 ENG MASTE |                  |  |  |
|----------------------------------|------------------|--|--|
| DRAWN: J.LEE                     | DATE: OCT. 06/09 |  |  |
| CHECKED:                         | DATE:            |  |  |
| SCALE: NTS                       | SHEET 1 OF 2     |  |  |
| DRAWING NUMBER