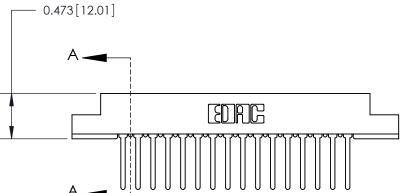

**Mounting Option** .156 (3.96) Dia. Mounting Holes **Contact Detail** Wire Wrap .046x.013(1.17x0.33) - Tail LG=.520(13.21) .156 [3.96] Contact Spacing x .200 [5.08] Row Spacing 2.806[71.27] 2.660 [67.56] 0.343[8.71] 0.473 [12.01]

SECTION A-A .095 [2.41] Point of Contact (Measured from bottom of Card Slot)

Card Slot Accepts .054 [1.37] to .070 [1.78] Thick P.C. Board

807/857 Series High Temp Card Edge Connector Part Number: 807-032-542-204