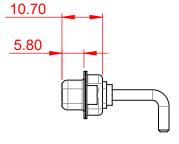

## NOTES:

MATERIAL: HOUSING: SHELL: CONTACT:

THERMOPLASTIC POLYESTER, UL94V-0 STEEL, NICKEL PLATED COPPER ALLOY, 30µ GOLD PLATED

OPERATING TEMPERATURE:

WITHSTANDING VOLTAGE:

.X ±0.25 .XX ±0.13

.XXX ±0.05

POWER/CO-AX CONTACT RATING:20A (CURRENT)(IF PRESENT)SIGNAL CONTACT CURRENT RATING:5A PER CONTACTSIGNAL CONTACT RESISTANCE:10mΩ MAX.INSULATOR RESISTANCE:5000MΩ min.DIELECTRIC5000MΩ min.

1000V AC rms

-55°C ~ 125°C

|                 | COMBINATION D-SUB                    |                                                                                                                                                                                                                | SW REFERENCE NO.: 630 COMBO ASSEMBLY |                  |       |
|-----------------|--------------------------------------|----------------------------------------------------------------------------------------------------------------------------------------------------------------------------------------------------------------|--------------------------------------|------------------|-------|
|                 |                                      |                                                                                                                                                                                                                | DRAWN: C.B                           | DATE: JAN. 01/20 | 19    |
|                 |                                      |                                                                                                                                                                                                                | CHECKED:                             | DATE:            |       |
|                 | EDAC INC                             | THESE DRAWINGS AND SPECIFICATIONS<br>ARE THE PROPERTY OF EDAC INC.,AND<br>SHALL NOT BE REPRODUCED,OR COPIED<br>OR USED AS THE BASIS FOR THE<br>MANUFACTURE OR SALE OF APPARATUS<br>WITHOUT WRITTEN PERMISSION. | SCALE: (IN C.A.D. 1:1)               | SHEET 1 OF       | 2     |
| YOUR CONNECTION |                                      |                                                                                                                                                                                                                | DRAWING NUMBER: 630-5W5-650-2NA      |                  | ISSUE |
|                 | YOUR CONNECTION TO QUALITY & SERVICE |                                                                                                                                                                                                                | PART NUMBER: 630-5W5                 | -650-2NA         | 1     |