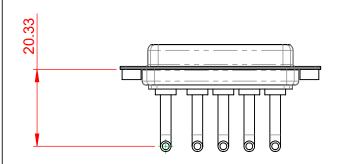

## NOTES:

MATERIAL: HOUSING: SHELL: CONTACT:

THERMOPLASTIC POLYESTER, UL94V-0 STEEL, NICKEL PLATED COPPER ALLOY, 30µ GOLD PLATED

OPERATING TEMPERATURE:

WITHSTANDING VOLTAGE:

.X ±0.25 .XX ±0.13

.XXX ±0.05

POWER/CO-AX CONTACT RATING:20A (CURRENT)(IF PRESENT)SIGNAL CONTACT CURRENT RATING:5A PER CONTACTSIGNAL CONTACT RESISTANCE:10mΩ MAX.INSULATOR RESISTANCE:5000MΩ min.DIELECTRIC5000MΩ min.

1000V AC rms

-55°C ~ 125°C

|                 | COMBINATION D-SUB                    |                                                                                                                                                                                                                | SW REFERENCE NO.: 630 COMBO ASSEMBLY |                  |       |
|-----------------|--------------------------------------|----------------------------------------------------------------------------------------------------------------------------------------------------------------------------------------------------------------|--------------------------------------|------------------|-------|
|                 |                                      |                                                                                                                                                                                                                | DRAWN: C.B                           | DATE: JAN. 01/20 | 19    |
|                 |                                      |                                                                                                                                                                                                                | CHECKED:                             | DATE:            |       |
|                 | EDAC INC                             | THESE DRAWINGS AND SPECIFICATIONS<br>ARE THE PROPERTY OF EDAC INC.,AND<br>SHALL NOT BE REPRODUCED,OR COPIED<br>OR USED AS THE BASIS FOR THE<br>MANUFACTURE OR SALE OF APPARATUS<br>WITHOUT WRITTEN PERMISSION. | SCALE: (IN C.A.D. 1:1)               | SHEET 1 OF       | 2     |
| YOUR CONNECTION |                                      |                                                                                                                                                                                                                | DRAWING NUMBER: 630-5W5-650-2NA      |                  | ISSUE |
|                 | YOUR CONNECTION TO QUALITY & SERVICE |                                                                                                                                                                                                                | PART NUMBER: 630-5W5                 | -650-2NA         | 1     |