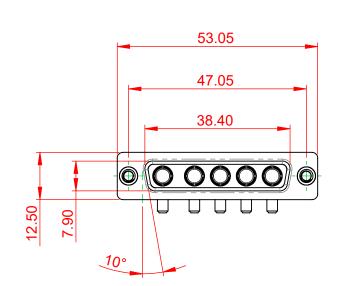

## NOTES:

MATERIAL: HOUSING: SHELL: CONTACT:

THERMOPLASTIC POLYESTER, UL94V-0 STEEL, NICKEL PLATED COPPER ALLOY, 30µ GOLD PLATED

OPERATING TEMPERATURE:

WITHSTANDING VOLTAGE:

.X ±0.25 .XX ±0.13

.XXX ±0.05

POWER/CO-AX CONTACT RATING:20A (CURRENT)(IF PRESENT)SIGNAL CONTACT CURRENT RATING:5A PER CONTACTSIGNAL CONTACT RESISTANCE:10mΩ MAX.INSULATOR RESISTANCE:5000MΩ min.DIELECTRIC5000MΩ min.

1000V AC rms

-55°C ~ 125°C

|                 | COMBINATION D-SUB                    |                                                                                                                                                                                                                | SW REFERENCE NO.: 630 COMBO ASSEMBLY |                  |       |
|-----------------|--------------------------------------|----------------------------------------------------------------------------------------------------------------------------------------------------------------------------------------------------------------|--------------------------------------|------------------|-------|
|                 |                                      |                                                                                                                                                                                                                | DRAWN: C.B                           | DATE: JAN. 01/20 | 19    |
|                 |                                      |                                                                                                                                                                                                                | CHECKED:                             | DATE:            |       |
|                 | EDAC INC                             | THESE DRAWINGS AND SPECIFICATIONS<br>ARE THE PROPERTY OF EDAC INC.,AND<br>SHALL NOT BE REPRODUCED,OR COPIED<br>OR USED AS THE BASIS FOR THE<br>MANUFACTURE OR SALE OF APPARATUS<br>WITHOUT WRITTEN PERMISSION. | SCALE: (IN C.A.D. 1:1)               | SHEET 1 OF       | 2     |
| YOUR CONNECTION |                                      |                                                                                                                                                                                                                | DRAWING NUMBER: 630-5W5-650-2NA      |                  | ISSUE |
|                 | YOUR CONNECTION TO QUALITY & SERVICE |                                                                                                                                                                                                                | PART NUMBER: 630-5W5                 | -650-2NA         | 1     |