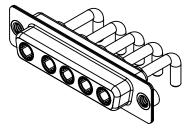

## NOTES:

MATERIAL: HOUSING: SHELL: CONTACT:

THERMOPLASTIC POLYESTER, UL94V-0 STEEL, NICKEL PLATED COPPER ALLOY, 30µ GOLD PLATED

OPERATING TEMPERATURE:

WITHSTANDING VOLTAGE:

.X ±0.25 .XX ±0.13

.XXX ±0.05

POWER/CO-AX CONTACT RATING:20A (CURRENT)(IF PRESENT)SIGNAL CONTACT CURRENT RATING:5A PER CONTACTSIGNAL CONTACT RESISTANCE:10mΩ MAX.INSULATOR RESISTANCE:5000MΩ min.DIELECTRIC5000MΩ min.

1000V AC rms

-55°C ~ 125°C

|                 | COMBINATION D-SUB                    |                                                                                                                                                                                                                | SW REFERENCE NO.: 630 COMBO ASSEMBLY |                  |       |
|-----------------|--------------------------------------|----------------------------------------------------------------------------------------------------------------------------------------------------------------------------------------------------------------|--------------------------------------|------------------|-------|
|                 |                                      |                                                                                                                                                                                                                | DRAWN: C.B                           | DATE: JAN. 01/20 | 19    |
|                 |                                      |                                                                                                                                                                                                                | CHECKED:                             | DATE:            |       |
|                 | EDAC INC                             | THESE DRAWINGS AND SPECIFICATIONS<br>ARE THE PROPERTY OF EDAC INC.,AND<br>SHALL NOT BE REPRODUCED,OR COPIED<br>OR USED AS THE BASIS FOR THE<br>MANUFACTURE OR SALE OF APPARATUS<br>WITHOUT WRITTEN PERMISSION. | SCALE: (IN C.A.D. 1:1)               | SHEET 1 OF       | 2     |
| YOUR CONNECTION |                                      |                                                                                                                                                                                                                | DRAWING NUMBER: 630-5W5-650-2NA      |                  | ISSUE |
|                 | YOUR CONNECTION TO QUALITY & SERVICE |                                                                                                                                                                                                                | PART NUMBER: 630-5W5                 | -650-2NA         | 1     |