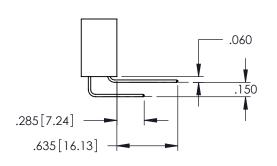

<u>Contact Dimensions:</u>
525-P.C. Tail .018 Sq.(0.46 Sq.) - Tail LG=.150(3.81)
.100 (2.54) Contact Spacing x .200 (5.08) Row Spacing 1 -2x Ø.156[3.96] 6.300 160.02 6.460 [164.08] 6.775 172.09 ..330[8.38] CARD SLOT .160[4.06] POINT OF CONTACT **SECTION A-A** 600 [15.24] -7.035[178.69]