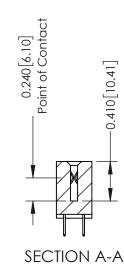

342 Assembly

THIS IS A C.A.D. GENERATED DRAWING DO NOT MAKE MANUAL REVISIONS TO MASTER. ISSUE NUMBER

ORIGINAL

1

| 342 / 392 Series Card Edge Connector<br>Contact Bend Detail |                                                                                                                                   | ACAD REFERENCE NO. 342 ENG MASTER |             |                  |        |
|-------------------------------------------------------------|-----------------------------------------------------------------------------------------------------------------------------------|-----------------------------------|-------------|------------------|--------|
|                                                             |                                                                                                                                   | DRAWN:                            | J.LEE       | DATE: OCT. 06/09 |        |
|                                                             |                                                                                                                                   | CHECKED:                          |             | DATE:            |        |
| EDAC INC                                                    | ARE THE PROPERTY OF EDAC INC.,AND SHALL NOT BE REPRODUCED,OR COPIED OR USED AS THE BASIS FOR THE MANUFACTURE OR SALE OF APPARATUS | SCALE:                            | NTS         | SHEET :          | 2 OF 3 |
| TORONTO, ONTARIO                                            |                                                                                                                                   | DRAWING                           | NUMBER      |                  | ISSUE  |
| YOUR CONNECTION TO QUALITY & SERVICE                        |                                                                                                                                   | 3                                 | 42 Assembly |                  | 1      |