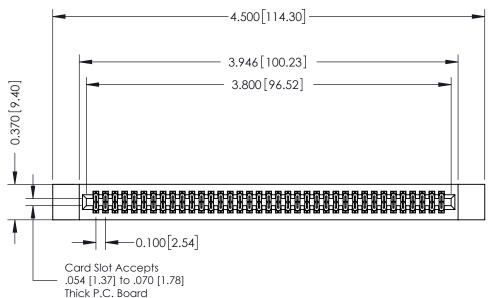

## **See Accompanying Pages for:**

- **Contact Bend Details**
- **Mounting Options**

342 / 392 Card Edge Connector Part Number: 392-074-524-212

| ACAD REFERENCE NO. 342 ENG MASTER |                  |  |  |  |
|-----------------------------------|------------------|--|--|--|
| DRAWN: J.LEE                      | DATE: OCT. 06/09 |  |  |  |
| CHECKED:                          | DATE:            |  |  |  |
| SCALE: NTS                        | SHEET 1 OF 3     |  |  |  |
| DRAWING NUMBER                    | ISSUE            |  |  |  |