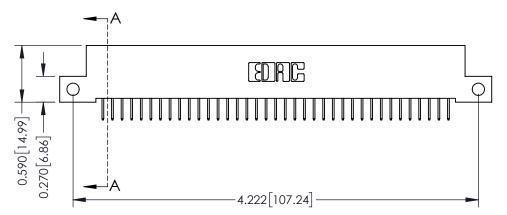

THIS IS A C.A.D. GENERATED DRAWING DO NOT MAKE MANUAL REVISIONS TO MASTER

ISSUE NUMBER

ORIGINAL

1

| 342 / 392 Card Edge Connector<br>Mounting Options |                                                                                                                                     | ACAD REFERENCE NO. 342 ENG MASTER |                         |        |  |
|---------------------------------------------------|-------------------------------------------------------------------------------------------------------------------------------------|-----------------------------------|-------------------------|--------|--|
|                                                   |                                                                                                                                     | DRAWN: J.LEE                      | DATE: <b>OCT. 06/09</b> |        |  |
|                                                   |                                                                                                                                     | CHECKED:                          | DATE:                   |        |  |
| EDAC INC                                          | ARE THE PROPERTY OF EDAC INC.,AND — SHALL NOT BE REPRODUCED,OR COPIED OR USED AS THE BASIS FOR THE MANUFACTURE OR SALE OF APPARATUS | SCALE: NTS                        | SHEET :                 | 3 OF 3 |  |
| TORONTO, ONTARIO                                  |                                                                                                                                     | DRAWING NUMBER                    | •                       | ISSUE  |  |
| YOUR CONNECTION TO QUALITY & SERVICE              |                                                                                                                                     | 342 Assembly                      |                         | 1      |  |