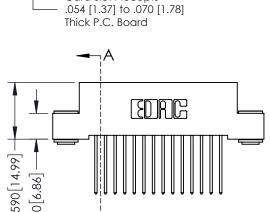

0.240 [6.10] Point of Contact

342 Assembly

SECTION A-A

THIS IS A C.A.D. GENERATED DRAWING DO NOT MAKE MANUAL REVISIONS TO MASTER. ISSUE NUMBER

ORIGINAL

1

| 342 / 392 Series Card Edge Connector<br>Contact Bend Detail |                                                                                                                                  | ACAD REFERENCE NO. 342 ENG MASTER |             |                  |        |
|-------------------------------------------------------------|----------------------------------------------------------------------------------------------------------------------------------|-----------------------------------|-------------|------------------|--------|
|                                                             |                                                                                                                                  | DRAWN:                            | J.LEE       | DATE: OCT. 06/09 |        |
|                                                             |                                                                                                                                  | CHECKED:                          |             | DATE:            |        |
| EDAC INC                                                    | THESE DRAWINGS AND SPECIFICATIONS ARE THE PROPERTY OF EDAC INCAND SHALL NOT BE REPRODUCED.OR COPIED OR USED AS THE BASIS FOR THE | SCALE:                            | NTS         | SHEET :          | 2 OF 3 |
| TORONTO, ONTARIO                                            |                                                                                                                                  | DRAWING                           | NUMBER      |                  | ISSUE  |
| YOUR CONNECTION TO QUALITY & SERVICE                        | MANUFACTURE OR SALE OF APPARATUS                                                                                                 | 3                                 | 42 Assembly |                  | 1      |