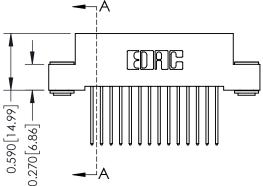

0.240 [6.10] Point of Contact

342 Assembly

SECTION A-A

THIS IS A C.A.D. GENERATED DRAWING DO NOT MAKE MANUAL REVISIONS TO MASTER. ISSUE NUMBER

ORIGINAL

1

| 342 / 392 Series Card Edge Connector<br>Contact Bend Detail |                                                                                                                                  | ACAD REFERENCE NO. 342 ENG MASTER |             |                  |        |
|-------------------------------------------------------------|----------------------------------------------------------------------------------------------------------------------------------|-----------------------------------|-------------|------------------|--------|
|                                                             |                                                                                                                                  | DRAWN:                            | J.LEE       | DATE: OCT. 06/09 |        |
|                                                             |                                                                                                                                  | CHECKED:                          |             | DATE:            |        |
| EDAC INC                                                    | THESE DRAWINGS AND SPECIFICATIONS ARE THE PROPERTY OF EDAC INCAND SHALL NOT BE REPRODUCED.OR COPIED OR USED AS THE BASIS FOR THE | SCALE:                            | NTS         | SHEET :          | 2 OF 3 |
| TORONTO, ONTARIO                                            |                                                                                                                                  | DRAWING                           | NUMBER      |                  | ISSUE  |
| YOUR CONNECTION TO QUALITY & SERVICE                        | MANUFACTURE OR SALE OF APPARATUS                                                                                                 | 3                                 | 42 Assembly |                  | 1      |