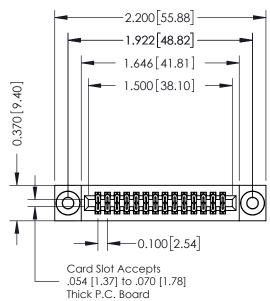

342 / 392 Card Edge Connector Part Number: 392-028-540-203

YOUR CONNECTION TO QUALITY & SERVICE

| ACAD REFERENCE NO. 342 ENG MASTER |                  |  |  |  |
|-----------------------------------|------------------|--|--|--|
| DRAWN: J.LEE                      | DATE: OCT. 06/09 |  |  |  |
| CHECKED:                          | DATE:            |  |  |  |
| SCALE: NTS                        | SHEET 1 OF 3     |  |  |  |
| DRAWING NUMBER                    | ISSUE            |  |  |  |