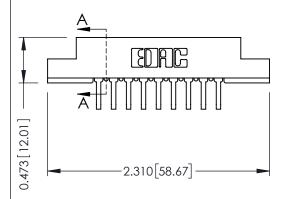

## SECTION A-A

307 ENG MASTER
DATE: AUG. 11/09

SHEET 1 OF 3

J.LEE

307 Assembly

NTS

| 307 / 357 Card Edge Connector<br>Part Number: 357-009-558-107 |                                                                 | 4( |
|---------------------------------------------------------------|-----------------------------------------------------------------|----|
|                                                               |                                                                 | )  |
|                                                               |                                                                 | 2  |
| COOO EDAC INC                                                 | ARE THE RECEEDING AND SECULIONS                                 | S  |
| TORONTO, ONTARI                                               | SHALL NOT BE REPRODUCED, OR COPIED OR USED AS THE BASIS FOR THE | )  |
| YOUR CONNECTION TO QUALITY & SERVICE                          | MANUFACTURE OR SALE OF APPARATUS E WITHOUT WRITTEN PERMISSION.  |    |