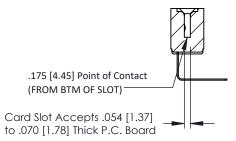

Mounting Option
M3-0.5 Metric Threaded Inserts

**Contact Detail** 

90 Degree Bend (Code 522 and 540 Contacts) .156 [3.96] Contact Spacing x .200 [5.08] Row Spacing THIS IS A C.A.D. GENERATED DRAWING DO NOT MAKE MANUAL REVISIONS TO MAS