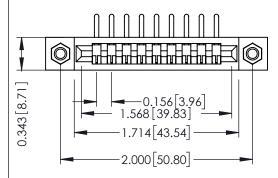

Mounting Option
M3-0.5 Metric Threaded Inserts

**Contact Detail** 

90 Degree Bend (Code 522 and 540 Contacts) .156 [3.96] Contact Spacing x .200 [5.08] Row Spacing THIS IS A C.A.D. GENERATED DRAWING DO NOT MAKE MANUAL REVISIONS TO MAS