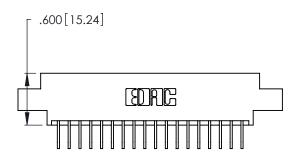

Contact Dimensions:
558-90 Degree Bend (Code 541 Contacts)
See Sheet 2 for Contact Code 555, 556, 558, 559, 560 Dimensions

- INSULATOR MATERIAL: THERMOPLASTIC POLYESTER, UL 94V-0 CONTACT MATERIAL; COPPER, NICKEL, TIN ALLOY CA-725
- CONTACT PLATING: GOLD ON THE MATING AREA, TIN-LEAD ON THE CONTACT TAILS, NICKEL UNDERPLATE

THIS IS A C.A.D. GENERATED DRAWING DO NOT MAKE MANUAL REVISIONS TO MASTER.

| 346/396 SERIES CARD EDGE CONNECTOR |
|------------------------------------|
| PART NUMBER: 346-036-558-804       |

**EDAC INC** TORONTO, ONTARIO CANADA