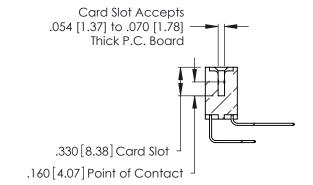

**Contact Code 560** 

INSULATOR MATERIAL: THERMOPLASTIC POLYESTER, UL 94V-0 CONTACT MATERIAL; COPPER, NICKEL, TIN ALLOY CA-725 CONTACT PLATING: GOLD ON THE MATING AREA, TIN-LEAD

ON THE CONTACT TAILS, NICKEL UNDERPLATE

346/396 SERIES CARD EDGE CONNECTOR CONTACT CODE 555,556,558,559,560 DIMENSIONS

YOUR CONNECTION TO QUALITY & SERVICE

**EDAC INC** TORONTO, ONTARIO CANADA

THESE DRAWINGS AND SPECIFICATIONS ARE THE PROPERTY OF EDAC INC.,AND SHALL NOT BE REPRODUCED, OR COPIED OR USED AS THE BASIS FOR THE MANUFACTURE OR SALE OF APPARATUS WITHOUT WRITTEN PERMISSION.