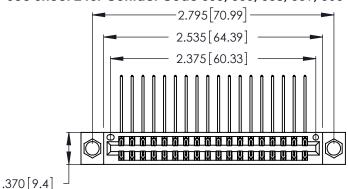

Contact Dimensions:
558-90 Degree Bend (Code 541 Contacts)
See Sheet 2 for Contact Code 555, 556, 558, 559, 560 Dimensions

- INSULATOR MATERIAL: THERMOPLASTIC POLYESTER, UL 94V-0 CONTACT MATERIAL; COPPER, NICKEL, TIN ALLOY CA-725
- CONTACT PLATING: GOLD ON THE MATING AREA, TIN-LEAD ON THE CONTACT TAILS, NICKEL UNDERPLATE

THIS IS A C.A.D. GENERATED DRAWING DO NOT MAKE MANUAL REVISIONS TO MASTER.

| 346/396 SERIES CARD EDGE CONNECTOR |
|------------------------------------|
| PART NUMBER: 346-036-558-804       |

**EDAC INC** TORONTO, ONTARIO CANADA