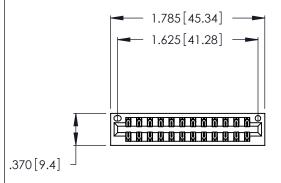

<u>Contact Dimensions:</u>
556-Extender Board Bend (Code 520 Contacts)
See Sheet 2 for Contact Code 555, 556, 558, 559, 560 Dimensions

THIS IS A C.A.D. GENERATED DRAWING DO NOT MAKE MANUAL REVISIONS TO MASTER.

ISSUE NUMBER

ORIGINAL

1

Card Slot Accepts .054 [1.37] to .070 [1.78] -Thick P.C. Board .330 [8.38] Card Slot .160 [4.07] Point of Contact

- INSULATOR MATERIAL: THERMOPLASTIC POLYESTER, UL 94V-0 CONTACT MATERIAL; COPPER, NICKEL, TIN\_ALLOY CA-725
- CONTACT PLATING: GOLD ON THE MATING AREA, TIN-LEAD ON THE CONTACT TAILS, NICKEL UNDERPLATE

346/396 SERIES CARD EDGE CONNECTOR PART NUMBER: 346-024-556-201

**EDAC INC** TORONTO, ONTARIO CANADA

THESE DRAWINGS AND SPECIFICATIONS ARE THE PROPERTY OF EDAC INC.,AND SHALL NOT BE REPRODUCED, OR COPIED OR USED AS THE BASIS FOR THE MANUFACTURE OR SALE OF APPARATUS WITHOUT WRITTEN PERMISSION.