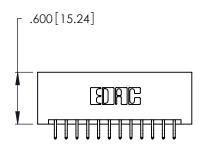

THIS IS A C.A.D. GENERATED DRAWING DO NOT MAKE MANUAL REVISIONS TO MASTER.

ISSUE NUMBER

ORIGINAL

1

**Contact Code 555** 

Contact Code 556

**Contact Code 558** 

**Contact Code 559** 

**Contact Code 560** 

INSULATOR MATERIAL: THERMOPLASTIC POLYESTER, UL 94V-0 CONTACT MATERIAL; COPPER, NICKEL, TIN ALLOY CA-725 CONTACT PLATING: GOLD ON THE MATING AREA, TIN-LEAD ON THE CONTACT TAILS, NICKEL UNDERPLATE

346/396 SERIES CARD EDGE CONNECTOR CONTACT CODE 555,556,558,559,560 DIMENSIONS

YOUR CONNECTION TO QUALITY & SERVICE

**EDAC INC** TORONTO, ONTARIO CANADA

THESE DRAWINGS AND SPECIFICATIONS ARE THE PROPERTY OF EDAC INC.,AND SHALL NOT BE REPRODUCED, OR COPIED OR USED AS THE BASIS FOR THE MANUFACTURE OR SALE OF APPARATUS WITHOUT WRITTEN PERMISSION.