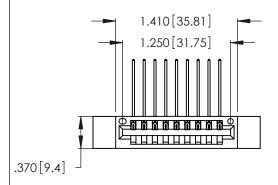

Contact Dimensions:
559-90 Degree Bend (Code 541 Contacts)
See Sheet 2 for Contact Code 555, 556, 558, 559, 560 Dimensions

THIS IS A C.A.D. GENERATED DRAWING DO NOT MAKE MANUAL REVISIONS TO MASTER.

ISSUE NUMBER ORIGINAL

Card Slot Accepts .054 [1.37] to .070 [1.78] Thick P.C. Board

.330 [8.38] Card Slot .160 [4.07] Point of Contact

346/396 SERIES CARD EDGE CONNECTOR PART NUMBER: 346-009-559-112

YOUR CONNECTION TO QUALITY & SERVICE