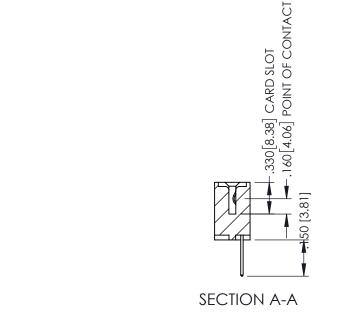

<u>Contact Dimensions:</u>
523-P.C. Tail .025 Sq.(0.64 Sq.) - Tail LG=.390(9.91)
.100 (2.54) Contact Spacing x .200 (5.08) Row Spacing

1

- INSULATOR MATERIAL: THERMOPLASTIC PBT BLACK, UL 94V-0
- CONTACT MATERIAL; COPPER TIN ALLOY CONTACT PLATING: GOLD ON THE MATING AREA, TIN PLATING ON THE CONTACT TAILS, NICKEL UNDERPLATE