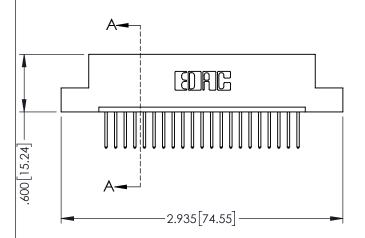

<u>Contact Dimensions:</u>
523-P.C. Tail .025 Sq.(0.64 Sq.) - Tail LG=.390(9.91)
.100 (2.54) Contact Spacing x .200 (5.08) Row Spacing

1

- INSULATOR MATERIAL: THERMOPLASTIC PBT BLACK, UL 94V-0
- CONTACT MATERIAL; COPPER TIN ALLOY CONTACT PLATING: GOLD ON THE MATING AREA, TIN PLATING ON THE CONTACT TAILS, NICKEL UNDERPLATE