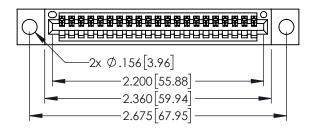

<u>Contact Dimensions:</u>
523-P.C. Tail .025 Sq.(0.64 Sq.) - Tail LG=.390(9.91)
.100 (2.54) Contact Spacing x .200 (5.08) Row Spacing

1

- INSULATOR MATERIAL: THERMOPLASTIC PBT BLACK, UL 94V-0
- CONTACT MATERIAL; COPPER TIN ALLOY CONTACT PLATING: GOLD ON THE MATING AREA, TIN PLATING ON THE CONTACT TAILS, NICKEL UNDERPLATE