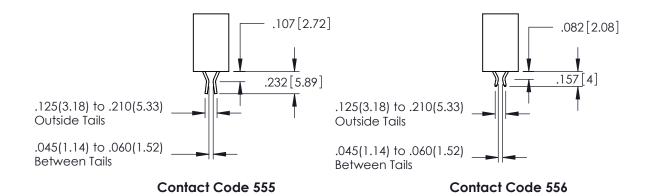

<u>Contact Dimensions:</u>
523-P.C. Tail .025 Sq.(0.64 Sq.) - Tail LG=.390(9.91)
.100 (2.54) Contact Spacing x .200 (5.08) Row Spacing

1

- INSULATOR MATERIAL: THERMOPLASTIC PBT BLACK, UL 94V-0
- CONTACT MATERIAL; COPPER TIN ALLOY CONTACT PLATING: GOLD ON THE MATING AREA, TIN PLATING ON THE CONTACT TAILS, NICKEL UNDERPLATE