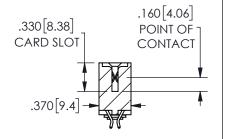

ISSUE NUMBER ORIGINAL

1

**Contact Code 558** 

Contact Code 559

Contact Code 560

INSULATOR MATERIAL: THERMOPLASTIC POLYESTER, UL 94V-0 DAP MATERIAL AVAILABLE UPON REQUEST

CONTACT MATERIAL; COPPER ALLOY CONTACT PLATING: GOLD ON THE MATING AREA, TIN PLATING ON THE CONTACT TAILS, NICKEL UNDERPLATE