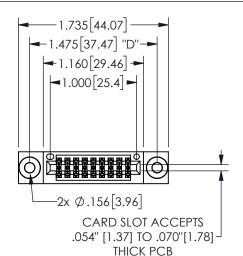

## SECTION A-A

345/395 SERIES CARD EDGE CONNECTOR PART NUMBER: 345-018-556-203

**EDAC INC** TORONTO, ONTARIO CANADA

THESE DRAWINGS AND SPECIFICATIONS ARE THE PROPERTY OF EDAC INC.,AND SHALL NOT BE REPRODUCED, OR COPIED OR USED AS THE BASIS FOR THE MANUFACTURE OR SALE OF APPARATUS WITHOUT WRITTEN PERMISSION.

|  | 020110117171       |                |                |           |  |
|--|--------------------|----------------|----------------|-----------|--|
|  | ACAD REFERENCE NO. |                | 345-ENG-MASTER |           |  |
|  | DRAWN:             | R.STA.MONICA   | DATEMA         | Y.16/2017 |  |
|  | CHECKED:           |                | DATE:          |           |  |
|  | SCALE:             | NTS            | SHEET          | OF 2      |  |
|  | DRAWING NUMBER     |                |                | ISSUE     |  |
|  | ] 3                | 345-ENG-MASTER |                | 1         |  |