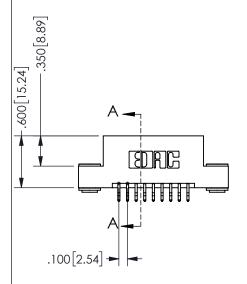

## SECTION A-A

345/395 SERIES CARD EDGE CONNECTOR PART NUMBER: 345-018-556-203

**EDAC INC** TORONTO, ONTARIO CANADA

THESE DRAWINGS AND SPECIFICATIONS ARE THE PROPERTY OF EDAC INC.,AND SHALL NOT BE REPRODUCED, OR COPIED OR USED AS THE BASIS FOR THE MANUFACTURE OR SALE OF APPARATUS WITHOUT WRITTEN PERMISSION.

|  | 020110117171       |                |                |           |  |
|--|--------------------|----------------|----------------|-----------|--|
|  | ACAD REFERENCE NO. |                | 345-ENG-MASTER |           |  |
|  | DRAWN:             | R.STA.MONICA   | DATEMA         | Y.16/2017 |  |
|  | CHECKED:           |                | DATE:          |           |  |
|  | SCALE:             | NTS            | SHEET          | OF 2      |  |
|  | DRAWING NUMBER     |                |                | ISSUE     |  |
|  | ] 3                | 345-ENG-MASTER |                | 1         |  |