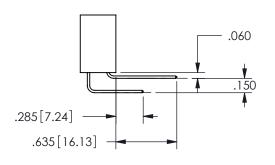

THIS IS A C.A.D. GENERATED DRAWING DO NOT MAKE MANUAL REVISIONS TO MASTER.

ISSUE NUMBER

ORIGINAL

<u>Contact Dimensions:</u>
556-Extender Board Bend (Code 520 Contacts)
See Sheet 2 for Contact Code 555, 556, 558, 559, 560 **Dimensions** 