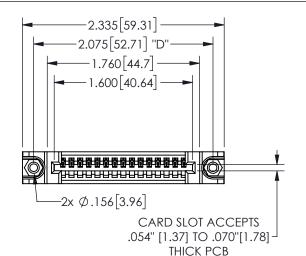

345/395 SERIES CARD EDGE CONNECTOR PART NUMBER: 345-015-542-188

YOUR CONNECTION TO QUALITY & SERVICE

**EDAC INC** TORONTO, ONTARIO CANADA

THESE DRAWINGS AND SPECIFICATIONS ARE THE PROPERTY OF EDAC INC.,AND SHALL NOT BE REPRODUCED, OR COPIED OR USED AS THE BASIS FOR THE MANUFACTURE OR SALE OF APPARATUS WITHOUT WRITTEN PERMISSION.

.160 4.06 .330[8.38] POINT OF CARD SLOT CONTACT .370 9.4

SECTION A\_A

ISSUE NUMBER ORIGINAL

1

**Contact Code 558** 

Contact Code 559

**Contact Code 560** 

INSULATOR MATERIAL: THERMOPLASTIC POLYESTER, UL 94V-0