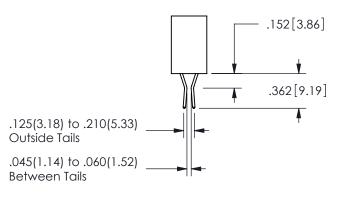

THIS IS A C.A.D. GENERATED DRAWING DO NOT MAKE MANUAL REVISIONS TO MASTER.

ISSUE NUMBER

ORIGINAL

1

<u>Contact Dimensions:</u>
542-Wire Wrap .025 Sq.(0.64 Sq.) - Tail LG=.645(16.38)
.100 (2.54) Contact Spacing x .200 (5.08) Row Spacing

.160 4.06 .330[8.38] POINT OF CARD SLOT CONTACT .370 9.4

SECTION A\_A

ISSUE NUMBER ORIGINAL

1

**Contact Code 558** 

Contact Code 559

**Contact Code 560** 

INSULATOR MATERIAL: THERMOPLASTIC POLYESTER, UL 94V-0