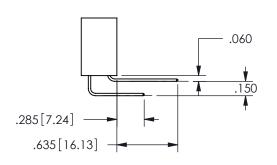

THIS IS A C.A.D. GENERATED DRAWING DO NOT MAKE MANUAL REVISIONS TO MASTER.

ISSUE NUMBER

ORIGINAL

1

<u>Contact Dimensions:</u>
542-Wire Wrap .025 Sq.(0.64 Sq.) - Tail LG=.645(16.38)
.100 (2.54) Contact Spacing x .200 (5.08) Row Spacing

.160 4.06 .330[8.38] POINT OF CARD SLOT CONTACT .370 9.4

SECTION A\_A

ISSUE NUMBER ORIGINAL

1

**Contact Code 558** 

Contact Code 559

**Contact Code 560** 

INSULATOR MATERIAL: THERMOPLASTIC POLYESTER, UL 94V-0