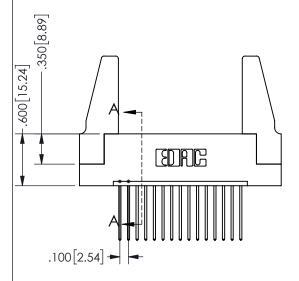

345/395 SERIES CARD EDGE CONNECTOR PART NUMBER: 345-015-542-188

YOUR CONNECTION TO QUALITY & SERVICE

**EDAC INC** TORONTO, ONTARIO CANADA

THESE DRAWINGS AND SPECIFICATIONS ARE THE PROPERTY OF EDAC INC.,AND SHALL NOT BE REPRODUCED, OR COPIED OR USED AS THE BASIS FOR THE MANUFACTURE OR SALE OF APPARATUS WITHOUT WRITTEN PERMISSION.

.160 4.06 .330[8.38] POINT OF CARD SLOT CONTACT .370 9.4

SECTION A\_A

ISSUE NUMBER ORIGINAL

1

**Contact Code 558** 

Contact Code 559

**Contact Code 560** 

INSULATOR MATERIAL: THERMOPLASTIC POLYESTER, UL 94V-0