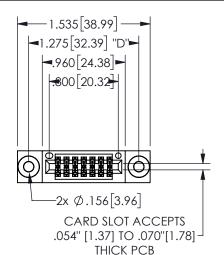

## 345/395 SERIES CARD EDGE CONNECTOR PART NUMBER: 345-014-560-203

YOUR CONNECTION TO QUALITY & SERVICE

**EDAC INC** TORONTO, ONTARIO CANADA

THESE DRAWINGS AND SPECIFICATIONS ARE THE PROPERTY OF EDAC INC.,AND SHALL NOT BE REPRODUCED, OR COPIED OR USED AS THE BASIS FOR THE MANUFACTURE OR SALE OF APPARATUS WITHOUT WRITTEN PERMISSION.

| OLOHOT ( / )        |                  |  |
|---------------------|------------------|--|
| ACAD REFERENCE NO.  | 345-ENG-MASTER   |  |
| DRAWN: R.STA.MONICA | DATE:MAY.16/2017 |  |
| CHECKED:            | DATE:            |  |
| SCALE: NTS          | SHEET 1 OF 2     |  |
| DRAWING NUMBER      | ISSUE            |  |
| 345-ENG-MASTER      | 1                |  |
|                     |                  |  |