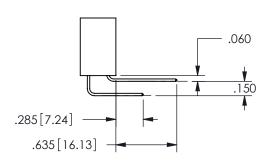

## **Contact Dimensions:** 560-Extender Board Bend (Code 523 Contacts) See Sheet 2 for Contact Code 555, 556, 558, 559, 560 **Dimensions**

.330[8.38] POINT OF CARD SLOT CONTACT .370 9.4

.160 4.06

SECTION A-A