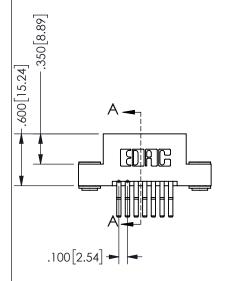

## 345/395 SERIES CARD EDGE CONNECTOR PART NUMBER: 345-014-560-203

YOUR CONNECTION TO QUALITY & SERVICE

**EDAC INC** TORONTO, ONTARIO CANADA

THESE DRAWINGS AND SPECIFICATIONS ARE THE PROPERTY OF EDAC INC.,AND SHALL NOT BE REPRODUCED, OR COPIED OR USED AS THE BASIS FOR THE MANUFACTURE OR SALE OF APPARATUS WITHOUT WRITTEN PERMISSION.

| OLOHOT ( / )        |                  |  |
|---------------------|------------------|--|
| ACAD REFERENCE NO.  | 345-ENG-MASTER   |  |
| DRAWN: R.STA.MONICA | DATE:MAY.16/2017 |  |
| CHECKED:            | DATE:            |  |
| SCALE: NTS          | SHEET 1 OF 2     |  |
| DRAWING NUMBER      | ISSUE            |  |
| 345-ENG-MASTER      | 1                |  |
|                     |                  |  |