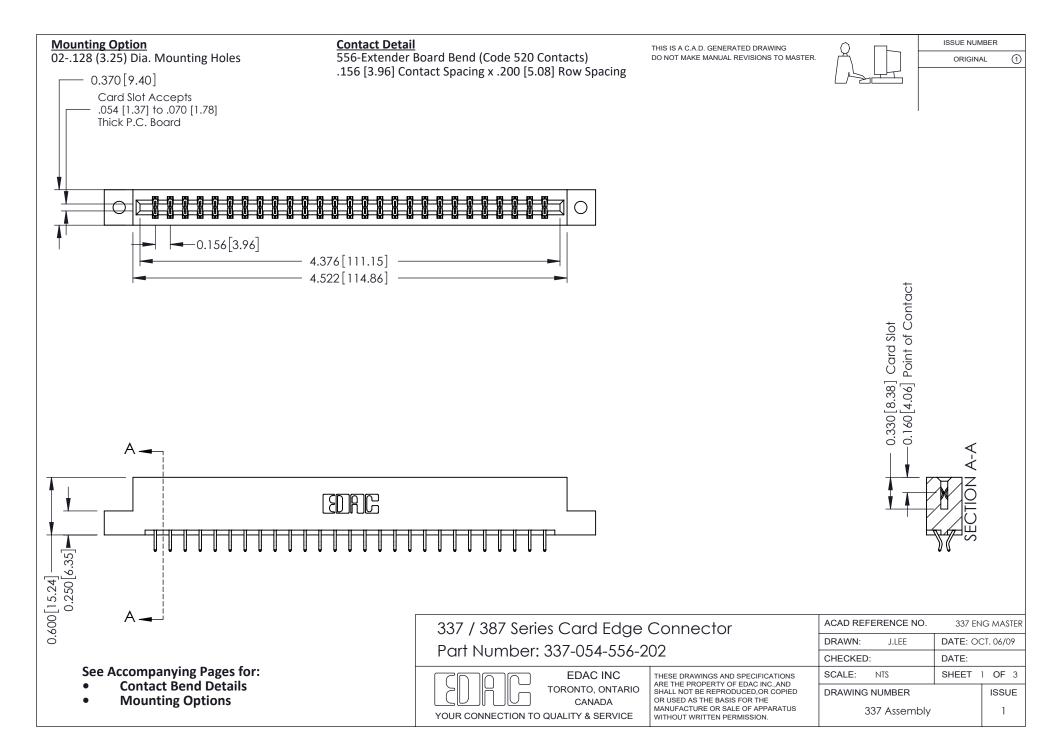

ISSUE NUMBER

ORIGINAL

1

| 337 / 387 Series Card Edge Connector<br>Contact Bend Detail           |                                                                                                                                                                                                  | ACAD REFERENCE NO. 337 E |                  | G MASTER      |
|-----------------------------------------------------------------------|--------------------------------------------------------------------------------------------------------------------------------------------------------------------------------------------------|--------------------------|------------------|---------------|
|                                                                       |                                                                                                                                                                                                  | DRAWN: J.LEE             | DATE: OCT. 06/09 |               |
|                                                                       |                                                                                                                                                                                                  | CHECKED: DATE:           |                  |               |
| EDAC INC TORONTO, ONTARIO CANADA YOUR CONNECTION TO QUALITY & SERVICE | THESE DRAWINGS AND SPECIFICATIONS ARE THE PROPERTY OF EDAC INC.,AND SHALL NOT BE REPRODUCED, OR COPIED OR USED AS THE BASIS FOR THE MANUFACTURE OR SALE OF APPARATUS WITHOUT WRITTEN PERMISSION. | SCALE: NTS               | SHEET            | 2 <b>OF</b> 3 |
|                                                                       |                                                                                                                                                                                                  | DRAWING NUMBER           |                  | ISSUE         |
|                                                                       |                                                                                                                                                                                                  | 337 Assembly             |                  | 1             |