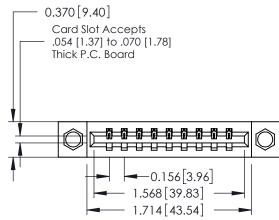

ISSUE NUMBER

ORIGINAL

1

**See Accompanying Pages for:** 

- **Contact Bend Details**
- **Mounting Options**

| 337 / 387 Series Card Edge Connector |
|--------------------------------------|
| Part Number: 337-009-542-108         |