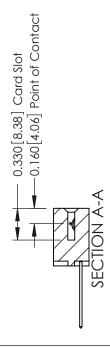

ISSUE NUMBER

ORIGINAL

1

| 337 / 387 Series Card Edge Connector                                                                                        |                                                                                                  | ACAD REFERENCE NO. | 337 ENG MASTER   |               |
|-----------------------------------------------------------------------------------------------------------------------------|--------------------------------------------------------------------------------------------------|--------------------|------------------|---------------|
| Contact Bend Detail                                                                                                         | 3                                                                                                |                    | DATE: OCT. 06/09 |               |
| Confact Bend Defail                                                                                                         |                                                                                                  | CHECKED:           | DATE:            |               |
| TORONTO, ONTARIO  ARE THE PROPERTY OF EDAC INC. AND SHALL NOT BE REPRODUCED, OR COPIE  CANADA  OR USED AS THE BASIS FOR THE | THESE DRAWINGS AND SPECIFICATIONS                                                                | SCALE: NTS         | SHEET            | 2 <b>OF</b> 3 |
|                                                                                                                             | SHALL NOT BE REPRODUCED, OR COPIED OR USED AS THE BASIS FOR THE MANUFACTURE OR SALE OF APPARATUS | DRAWING NUMBER     |                  | ISSUE         |
|                                                                                                                             |                                                                                                  | 337 Assembly       |                  | 1             |