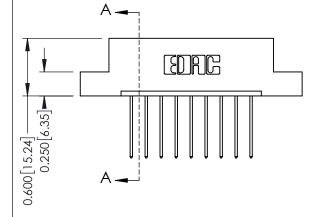

## **Mounting Option**

08-#4-40 Unified Threaded Inserts



## **Contact Detail**

542-Wire Wrap .025 Sq.(0.64 Sq.) - Tail LG=.645(16.38) .156 [3.96] Contact Spacing x .200 [5.08] Row Spacing

THIS IS A C.A.D. GENERATED DRAWING DO NOT MAKE MANUAL REVISIONS TO MASTER.



ISSUE NUMBER

ORIGINAL

1







**See Accompanying Pages for:** 

- **Contact Bend Details**
- **Mounting Options**

| 337 / 387 Series Card Edge Connector |
|--------------------------------------|
| Part Number: 337-009-542-108         |



**EDAC INC** TORONTO, ONTARIO CANADA

THESE DRAWINGS AND SPECIFICATIONS ARE THE PROPERTY OF EDAC INC.,AND SHALL NOT BE REPRODUCED, OR COPIED OR USED AS THE BASIS FOR THE MANUFACTURE OR SALE OF APPARATUS WITHOUT WRITTEN PERMISSION.

| ACAD REFERENCE NO. | 337 ENG MASTER   |               |
|--------------------|------------------|---------------|
| DRAWN: J.LEE       | DATE: OCT. 06/09 |               |
| CHECKED:           | DATE:            |               |
| SCALE: NTS         | SHEET            | 1 <b>OF</b> 3 |
| DRAWING NUMBER     |                  | ISSUE         |
| 337 A