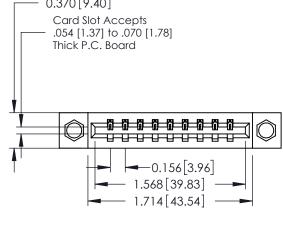

ISSUE NUMBER

ORIGINAL

1

**See Accompanying Pages for:** 

- **Contact Bend Details**
- **Mounting Options**

| 337 / 387 Series Card Edge Connector |
|--------------------------------------|
| Part Number: 337-009-542-108         |