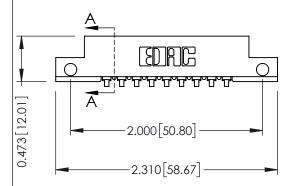

## **See Accompanying Pages for:**

- Contact Bend Details
- Mounting Options

THIS IS A C.A.D. GENERATED DRAWING DO NOT MAKE MANUAL REVISIONS TO MAS

220E NOMBER

ORIGINAL

SECTION A-A

| 307 / 357 Card Edge Connector<br>Part Number: 307-009-557-112 |                                                                                                                                                                                                 | ACAD REFERENCE NO. 307 ENG MAS |             |          |        |
|---------------------------------------------------------------|-------------------------------------------------------------------------------------------------------------------------------------------------------------------------------------------------|--------------------------------|-------------|----------|--------|
|                                                               |                                                                                                                                                                                                 | DRAWN:                         | J.LEE       | DATE: AU | G. 11/ |
|                                                               |                                                                                                                                                                                                 | CHECKED                        | ):          | DATE:    |        |
| TORONTO, ONTARIO CANADA                                       | THESE DRAWINGS AND SPECIFICATIONS ARE THE PROPERTY OF EDAC INC.,AND SHALL NOT BE REPRODUCED,OR COPIED OR USED AS THE BASIS FOR THE MANUFACTURE OR SALE OF APPARATUS WITHOUT WRITTEN PERMISSION. | SCALE:                         | NTS         | SHEET    | 1 OF   |
|                                                               |                                                                                                                                                                                                 | DRAWING                        | NUMBER      |          | ISSU   |
|                                                               |                                                                                                                                                                                                 | 3                              | 07 Assembly |          | 1      |