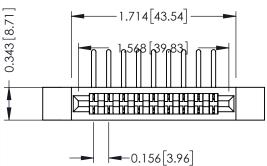

Mounting Option Contact Detail

.128 (3.25) Dia. Side Mounting Holes 90 Degree Bend (Code 541 Contacts)

.156 [3.96] Contact Spacing x .200 [5.08] Row Spacing