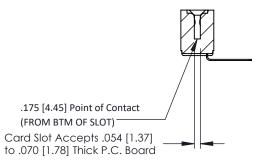

## **See Accompanying Pages for:**

- Contact Bend Details
- Mounting Options

THIS IS A C.A.D. GENERATED DRAWING DO NOT MAKE MANUAL REVISIONS TO MAS

220E NOMBER

ORIGINAL

SECTION A-A

| 307 / 357 Card Edge Connector<br>Part Number: 307-009-557-112 |                                                                                                                                                                                                 | ACAD REFERENCE NO. 307 ENG MAS |             |          |        |
|---------------------------------------------------------------|-------------------------------------------------------------------------------------------------------------------------------------------------------------------------------------------------|--------------------------------|-------------|----------|--------|
|                                                               |                                                                                                                                                                                                 | DRAWN:                         | J.LEE       | DATE: AU | G. 11/ |
|                                                               |                                                                                                                                                                                                 | CHECKED                        | ):          | DATE:    |        |
| TORONTO, ONTARIO CANADA                                       | THESE DRAWINGS AND SPECIFICATIONS ARE THE PROPERTY OF EDAC INC.,AND SHALL NOT BE REPRODUCED,OR COPIED OR USED AS THE BASIS FOR THE MANUFACTURE OR SALE OF APPARATUS WITHOUT WRITTEN PERMISSION. | SCALE:                         | NTS         | SHEET    | 1 OF   |
|                                                               |                                                                                                                                                                                                 | DRAWING                        | NUMBER      |          | ISSU   |
|                                                               |                                                                                                                                                                                                 | 3                              | 07 Assembly |          | 1      |