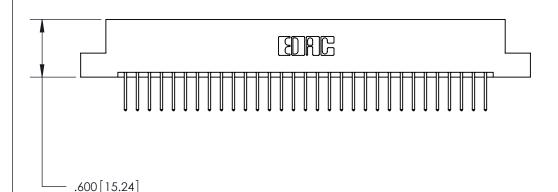

THIS IS A C.A.D. GENERATED DRAWING DO NOT MAKE MANUAL REVISIONS TO MASTER.

ISSUE NUMBER

ORIGINAL

Card Slot Accepts .054 [1.37] to .070 [1.78] Thick P.C. Board .330 [8.38] Card Slot .160 [4.07] Point of Contact -