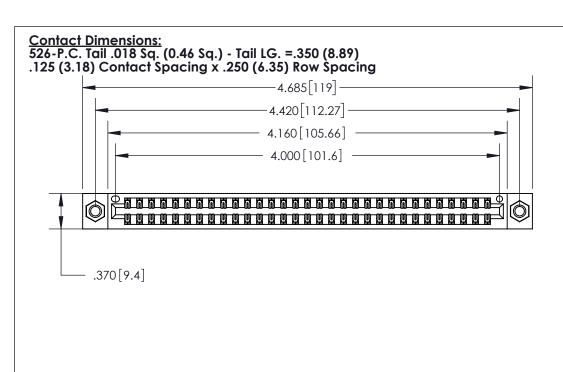

- INSULATOR MATERIAL: THERMOPLASTIC POLYESTER, UL 94V-0 CONTACT MATERIAL; COPPER, NICKEL, TIN ALLOY CA-725
- CONTACT PLATING: GOLD ON THE MATING AREA, TIN-LEAD ON THE CONTACT TAILS, NICKEL UNDERPLATE

| 846/896 SERIES HIGH TEMP CARD EDGE CONNECTOR |
|----------------------------------------------|
| PART NUMBER: 896-062-526-207                 |

| ACAD REFERENCE NO. | 846-ENG-MASTER   |  |
|--------------------|------------------|--|
| DRAWN: J.LEE       | DATE: APR. 22/09 |  |
| CHECKED:           | DATE:            |  |
| SCALE: 1:1         | SHEET 1 OF 2     |  |
| DRAWING NUMBER     | ISSUE            |  |
| 846-ENG-MASTER     | 1                |  |