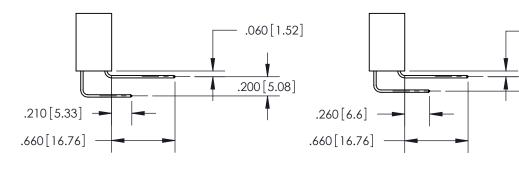

**Contact Code 559** 

**Contact Code 560** 

INSULATOR MATERIAL: THERMOPLASTIC POLYESTER, UL 94V-0 CONTACT MATERIAL; COPPER, NICKEL, TIN ALLOY CA-725 CONTACT PLATING: GOLD ON THE MATING AREA, TIN-LEAD ON THE CONTACT TAILS, NICKEL UNDERPLATE

## 846/896 SERIES HIGH TEMP CARD EDGE CONNECTOR CONTACT CODE 555,556,558,559,560 DIMENSIONS

YOUR CONNECTION TO QUALITY & SERVICE

**EDAC INC** TORONTO, ONTARIO CANADA

THESE DRAWINGS AND SPECIFICATIONS ARE THE PROPERTY OF EDAC INC.,AND SHALL NOT BE REPRODUCED, OR COPIED OR USED AS THE BASIS FOR THE MANUFACTURE OR SALE OF APPARATUS WITHOUT WRITTEN PERMISSION.

**Outside Tails** 

**Outside Tails** 

| ACAD REFERENCE NO. |       | 846-ENG-MASTER |           |
|--------------------|-------|----------------|-----------|
| DRAWN:             | J.LEE | DATE: AF       | PR. 22/09 |
| CHECKED:           |       | DATE:          |           |
| SCALE:             | 1:1   | SHEET          | 2 OF 2    |
| DRAWING N          | UMBER |                | ISSUE     |