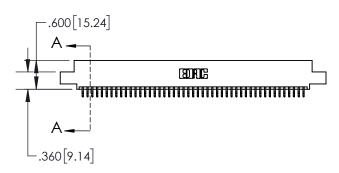

1

| .330[8.38]<br>CARD SLOT     |  |  |  |  |
|-----------------------------|--|--|--|--|
| .370[9.40]                  |  |  |  |  |
| SECTION A-A                 |  |  |  |  |
| .160[4.06] POINT OF CONTACT |  |  |  |  |
| 200[5.08]                   |  |  |  |  |