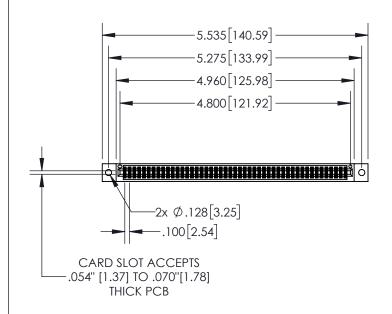

## **Contact Dimensions:**

556-Extender Board Bend (Code 520 Contacts)
See Sheet 2 for Contact Code 555, 556, 558, 559, 560 Dimensions

- 845/895 SERIES HIGH TEMP CARD EDGE CONNECTOR PART NUMBER: 895-094-556-502 INSULATOR MATERIAL: THERMOPLASTIC, UL 94V-0
- CONTACT MATERIAL; COPPER TIN ALLOY CONTACT PLATING: GOLD ON THE MATING AREA, TIN PLATING ON THE CONTACT TAILS, NICKEL UNDERPLATE

- INSULATOR MATERIAL: THERMOPLASTIC POLYESTER, UL 94V-0 DAP MATERIAL AVAILABLE UPON REQUEST
- CONTACT MATERIAL; COPPER ALLOY

CONTACT PLATING: GOLD ON THE MATING AREA, TIN PLATING ON THE CONTACT TAILS, NICKEL UNDERPLATE