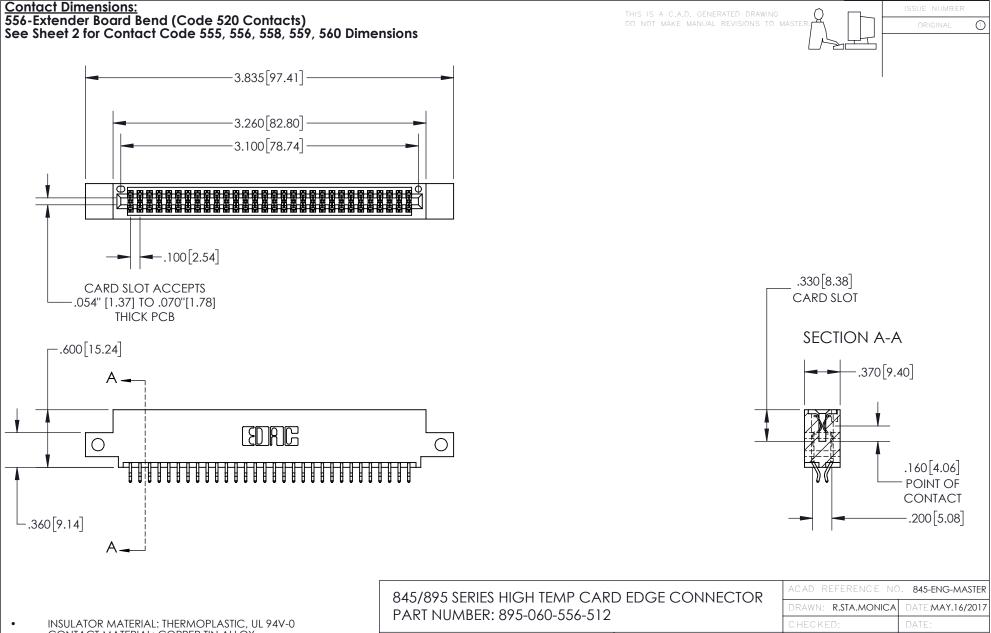

CONTACT MATERIAL; COPPER TIN ALLOY
CONTACT PLATING: GOLD ON THE MATING AREA, TIN PLATING
ON THE CONTACT TAILS, NICKEL UNDERPLATE

YOUR CONNECTION TO QUALITY & SERVICE

1:1 SHEET 1 OF 2

845-ENG-MASTER

- INSULATOR MATERIAL: THERMOPLASTIC POLYESTER, UL 94V-0 DAP MATERIAL AVAILABLE UPON REQUEST
- CONTACT MATERIAL; COPPER ALLOY

CONTACT PLATING: GOLD ON THE MATING AREA, TIN PLATING ON THE CONTACT TAILS, NICKEL UNDERPLATE