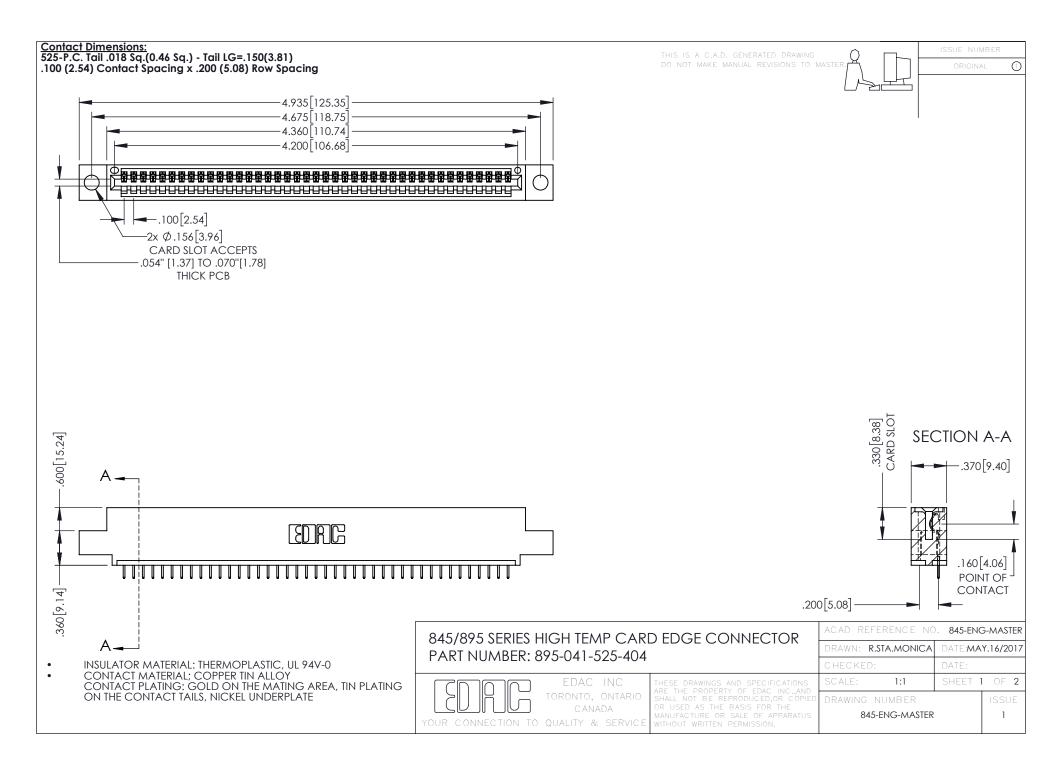

- INSULATOR MATERIAL: THERMOPLASTIC POLYESTER, UL 94V-0 DAP MATERIAL AVAILABLE UPON REQUEST
- CONTACT MATERIAL; COPPER ALLOY

**Contact Code 558** 

CONTACT PLATING: GOLD ON THE MATING AREA, TIN PLATING ON THE CONTACT TAILS, NICKEL UNDERPLATE

## 845/895 SERIES HIGH TEMP CARD EDGE CONNECTOR CONTACT CODE 555,556,558,559,560 DIMENSIONS

YOUR CONNECTION TO QUALITY & SERVICE

Contact Code 559

|   | ACAD REFERENCE NO   | . 845-ENG-MASTER |
|---|---------------------|------------------|
|   | DRAWN: R.STA.MONICA | DATE:MAY.16/2017 |
|   | CHECKED:            | DATE:            |
|   | SCALE: 1:1          | SHEET 2 OF 2     |
| D | DRAWING NUMBER      | ISSUE            |

Contact Code 560

845-ENG-MASTER