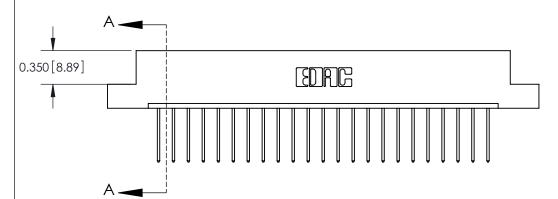

**Mounting Option Contact Detail** 

04-.156 (3.96) Dia. Mounting Holes

540-Wire Wrap .025 Sq.(0.64 Sq.) - Tail LG=.560(14.22)

.156 [3.96] Contact Spacing x .200 [5.08] Row Spacing

THIS IS A C.A.D. GENERATED DRAWING DO NOT MAKE MANUAL REVISIONS TO MASTER.