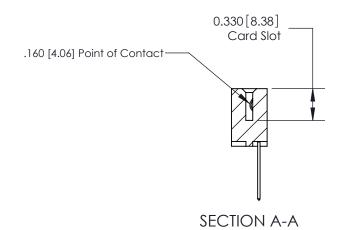

**Mounting Option Contact Detail** 

04-.156 (3.96) Dia. Mounting Holes

540-Wire Wrap .025 Sq.(0.64 Sq.) - Tail LG=.560(14.22)

.156 [3.96] Contact Spacing x .200 [5.08] Row Spacing

THIS IS A C.A.D. GENERATED DRAWING DO NOT MAKE MANUAL REVISIONS TO MASTER.