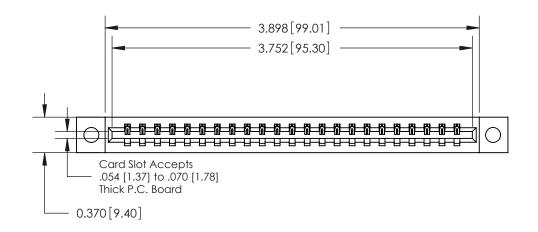

**Mounting Option Contact Detail** 

04-.156 (3.96) Dia. Mounting Holes

540-Wire Wrap .025 Sq.(0.64 Sq.) - Tail LG=.560(14.22)

.156 [3.96] Contact Spacing x .200 [5.08] Row Spacing

THIS IS A C.A.D. GENERATED DRAWING DO NOT MAKE MANUAL REVISIONS TO MASTER.