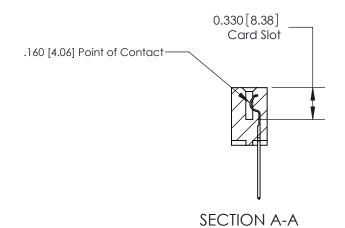

ISSUE NUMBER

ORIGINAL

1

|                     | 837/887 Series High Temp Card Edge Connector |                                                                                                                                                              | ACAD REFERENCE | NO. 837 EN       | 837 ENG MASTER |  |
|---------------------|----------------------------------------------|--------------------------------------------------------------------------------------------------------------------------------------------------------------|----------------|------------------|----------------|--|
| Contact Bend Detail |                                              | DRAWN: J.LEE                                                                                                                                                 | DATE: OC       | DATE: OCT. 06/09 |                |  |
|                     | Confider Bend Defall                         |                                                                                                                                                              | CHECKED:       | DATE:            |                |  |
|                     | EDAC INC                                     | TORONTO, ONTARIO CANADA  ARE THE PROPERTY OF EDAC INC., AND SHALL NOT BE REPRODUCED, OR COPIED OR USED AS THE BASIS FOR THE MANUFACTURE OR SALE OF APPARATUS | SCALE: NTS     | SHEET            | 2 <b>OF</b> 2  |  |
|                     | TORONTO, ONTARIO                             |                                                                                                                                                              | DRAWING NUMBER |                  | ISSUE          |  |
|                     | YOUR CONNECTION TO QUALITY & SERVICE         |                                                                                                                                                              | 837 Assembly   |                  | 1              |  |