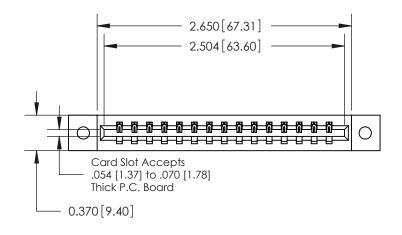

**Mounting Option** 

02-.128 (3.25) Dia. Mounting Holes

## **Contact Detail**

540-Wire Wrap .025 Sq.(0.64 Sq.) - Tail LG=.560(14.22)

.156 [3.96] Contact Spacing x .200 [5.08] Row Spacing

THIS IS A C.A.D. GENERATED DRAWING DO NOT MAKE MANUAL REVISIONS TO MASTER.