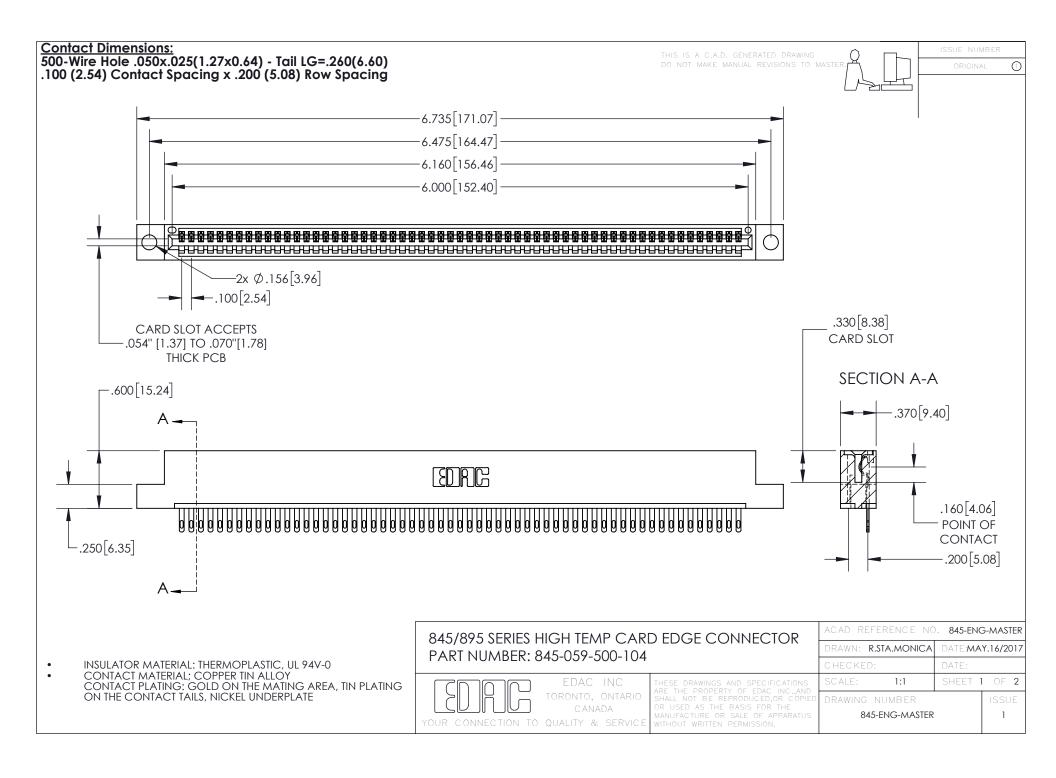

INSULATOR MATERIAL: THERMOPLASTIC POLYESTER, UL 94V-0 DAP MATERIAL AVAILABLE UPON REQUEST

**Contact Code 558** 

CONTACT MATERIAL; COPPER ALLOY CONTACT PLATING: GOLD ON THE MATING AREA, TIN PLATING ON THE CONTACT TAILS, NICKEL UNDERPLATE

## 845/895 SERIES HIGH TEMP CARD EDGE CONNECTOR CONTACT CODE 555,556,558,559,560 DIMENSIONS

YOUR CONNECTION TO QUALITY & SERVICE

Contact Code 559

|   | ACAD REFERENCE NO. 845-ENG-MASTER |                  |  |
|---|-----------------------------------|------------------|--|
|   | DRAWN: R.STA.MONICA               | DATE:MAY.16/2017 |  |
|   | CHECKED:                          | DATE:            |  |
|   | SCALE: 1:1                        | SHEET 2 OF 2     |  |
| D | DRAWING NUMBER                    | ISSUE            |  |

Contact Code 560

845-ENG-MASTER