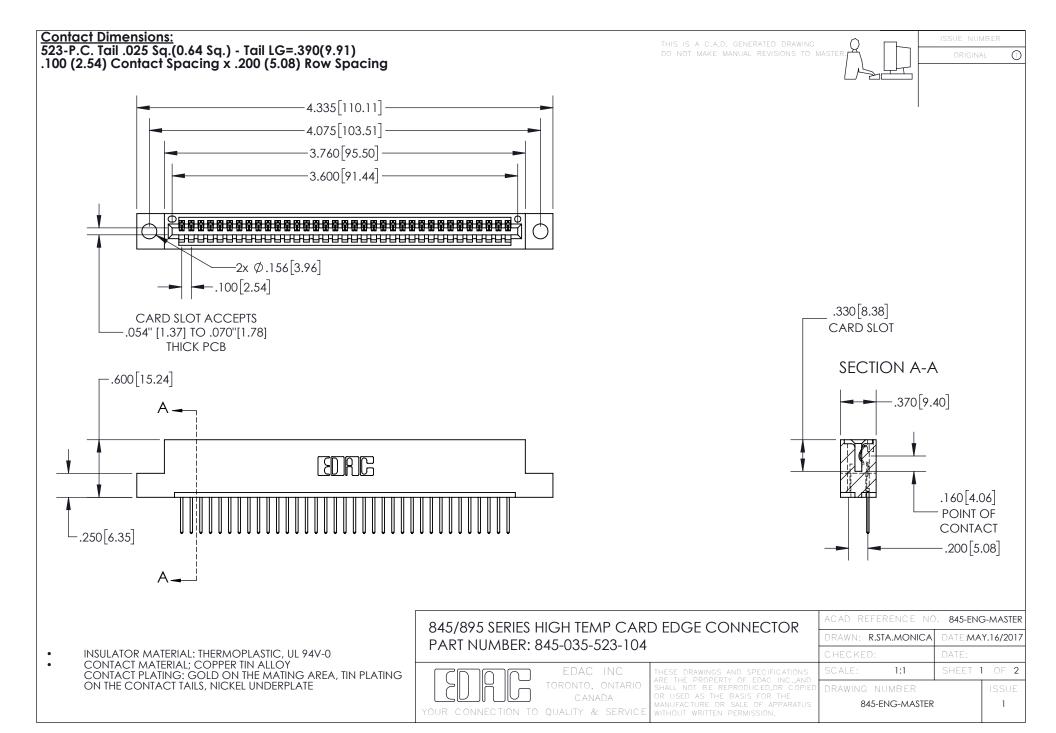

INSULATOR MATERIAL: THERMOPLASTIC POLYESTER, UL 94V-0 DAP MATERIAL AVAILABLE UPON REQUEST

**Contact Code 558** 

CONTACT MATERIAL; COPPER ALLOY CONTACT PLATING: GOLD ON THE MATING AREA, TIN PLATING ON THE CONTACT TAILS, NICKEL UNDERPLATE

## 845/895 SERIES HIGH TEMP CARD EDGE CONNECTOR CONTACT CODE 555,556,558,559,560 DIMENSIONS

YOUR CONNECTION TO QUALITY & SERVICE

Contact Code 559

|   | ACAD REFERENCE NO. 845-ENG-MASTER |                  |  |
|---|-----------------------------------|------------------|--|
|   | DRAWN: R.STA.MONICA               | DATE:MAY.16/2017 |  |
|   | CHECKED:                          | DATE:            |  |
|   | SCALE: 1:1                        | SHEET 2 OF 2     |  |
| D | DRAWING NUMBER                    | ISSUE            |  |

Contact Code 560