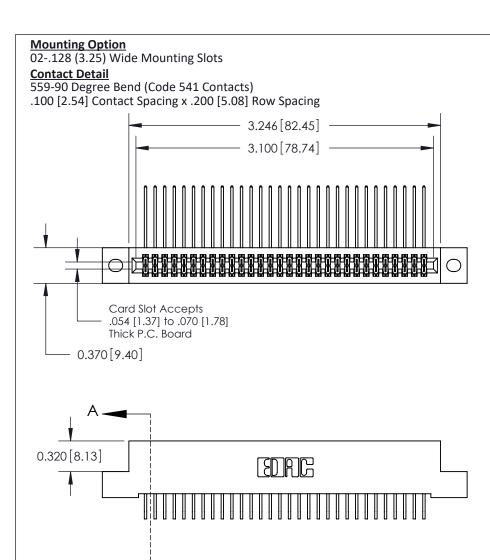

## **See Accompanying Pages for:**

- Contact Bend Details
- Mounting Options

THIS IS A C.A.D. GENERATED DRAWING DO NOT MAKE MANUAL REVISIONS TO MASTER

ORIGINAL (1)

| 842/892 Series High Temp C           | ACAD REFERENCE NO. 842 ENG MASTER                                                    |          |             |          |          |
|--------------------------------------|--------------------------------------------------------------------------------------|----------|-------------|----------|----------|
| Contact Bend Detail                  |                                                                                      |          | J.LEE       | DATE: OC | T. 06/09 |
| Corridor bend bendii                 |                                                                                      | CHECKED: |             | DATE:    |          |
| EDAC INC                             | TORONTO, ONTARIO ARE THE PROPERTY OF EDAC INC.,AND SHALL NOT BE REPRODUCED,OR COPIED | SCALE:   | NTS         | SHEET :  | 2 OF 3   |
|                                      |                                                                                      | DRAWING  | NUMBER      |          | ISSUE    |
| YOUR CONNECTION TO QUALITY & SERVICE | MANUFACTURE OR SALE OF APPARATUS WITHOUT WRITTEN PERMISSION.                         | 8        | 42 Assembly |          | 1        |

THIS IS A C.A.D. GENERATED DRAWING DO NOT MAKE MANUAL REVISIONS TO MASTER

ISSUE NUMBER

ORIGINAL

1

| 842/892 Series High Temp Card Edge Con<br>Mounting Options   | DRAWN: J.LEE                 |         |        |  |
|--------------------------------------------------------------|------------------------------|---------|--------|--|
| EDAC INC THESE DRAWINGS AND SPI                              |                              | SHEET 3 | 3 OF 3 |  |
|                                                              | ED, OR COPIED DRAWING NUMBER |         | ISSUE  |  |
| YOUR CONNECTION TO QUALITY & SERVICE WITHOUT WRITTEN PERMISS |                              |         | 1      |  |