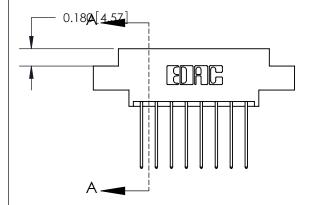

ORIGINAL (1)

ORIGINAL

| 833 Series High Temp Card Edge Connector<br>Contact Bend Detail                                                                                                                                                                                                         |                                    | ACAD REFERENCE NO. | 833 ENC          | MASTER        |
|-------------------------------------------------------------------------------------------------------------------------------------------------------------------------------------------------------------------------------------------------------------------------|------------------------------------|--------------------|------------------|---------------|
|                                                                                                                                                                                                                                                                         |                                    | DRAWN: J.LEE       | DATE: OCT. 14/09 |               |
|                                                                                                                                                                                                                                                                         |                                    | CHECKED: DATE:     |                  |               |
| EDAC INC TORONTO, ONTARIO CANADA YOUR CONNECTION TO QUALITY & SERVICE  THESE DRAWINGS AND SPECIFICATIONS ARE THE PROPERTY OF EDAC INC.,AND SHALL NOT BE REPRODUCED, OR COPIED OR USED AS THE BASIS FOR THE MANUFACTURE OR SALE OF APPARATUS WITHOUT WRITTEN PERMISSION. |                                    | SCALE: NTS         | SHEET 2          | 2 <b>OF</b> 3 |
|                                                                                                                                                                                                                                                                         | SHALL NOT BE REPRODUCED, OR COPIED | DRAWING NUMBER     |                  | ISSUE         |
|                                                                                                                                                                                                                                                                         | MANUFACTURE OR SALE OF APPARATUS   | 833 Assembly       |                  | 1             |