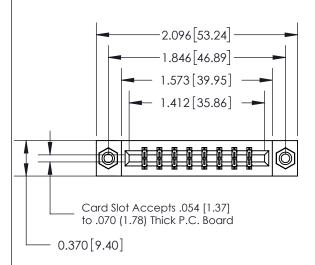

## **See Accompanying Page for:**

- **Bend Detail**
- **Mounting Options**

THIS IS A C.A.D. GENERATED DRAWING DO NOT MAKE MANUAL REVISIONS TO MASTER.

ISSUE NUMBER ORIGINAL

833 Series High Temp Card Edge Connector Part Number: 833-016-542-808