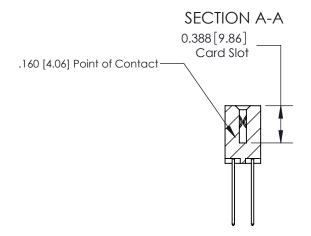

ORIGINAL (1)

ORIGINAL

| 833 Series High Temp Card Edge Connector<br>Contact Bend Detail                                                                                                                                                                                                         |                                    | ACAD REFERENCE NO. | 833 ENC          | MASTER        |
|-------------------------------------------------------------------------------------------------------------------------------------------------------------------------------------------------------------------------------------------------------------------------|------------------------------------|--------------------|------------------|---------------|
|                                                                                                                                                                                                                                                                         |                                    | DRAWN: J.LEE       | DATE: OCT. 14/09 |               |
|                                                                                                                                                                                                                                                                         |                                    | CHECKED: DATE:     |                  |               |
| EDAC INC TORONTO, ONTARIO CANADA YOUR CONNECTION TO QUALITY & SERVICE  THESE DRAWINGS AND SPECIFICATIONS ARE THE PROPERTY OF EDAC INC.,AND SHALL NOT BE REPRODUCED, OR COPIED OR USED AS THE BASIS FOR THE MANUFACTURE OR SALE OF APPARATUS WITHOUT WRITTEN PERMISSION. |                                    | SCALE: NTS         | SHEET 2          | 2 <b>OF</b> 3 |
|                                                                                                                                                                                                                                                                         | SHALL NOT BE REPRODUCED, OR COPIED | DRAWING NUMBER     |                  | ISSUE         |
|                                                                                                                                                                                                                                                                         | MANUFACTURE OR SALE OF APPARATUS   | 833 Assembly       |                  | 1             |