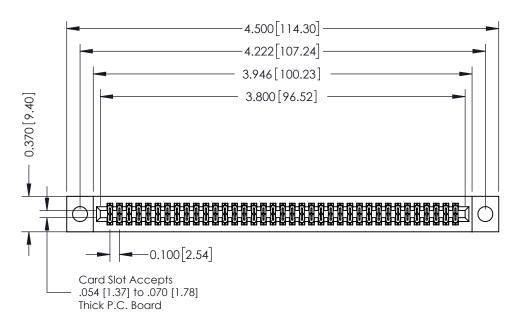

**Mounting Option** 

04-.156 (3.96) Dia. Mounting Holes

**Contact Detail** 

542-Wire Wrap .025 Sq.(0.64 Sq.) - Tail LG=.655(16.64) .100 [2.54] Contact Spacing x .200 [5.08] Row Spacing

**See Accompanying Pages for:** 

- **Contact Bend Details**
- **Mounting Options**

342 / 392 Card Edge Connector Part Number: 392-074-542-204

YOUR CONNECTION TO QUALITY & SERVICE

342 ENG MASTER J.LEE DATE: OCT. 06/09 SHEET 1 OF 3

342 Assembly

THIS IS A C.A.D. GENERATED DRAWING DO NOT MAKE MANUAL REVISIONS TO MASTER. ISSUE NUMBER

ORIGINAL

1

| 342 / 392 Series Card Edge Connector<br>Contact Bend Detail |                                                                                                                                                                                                  | ACAD REFERENCE NO. 342 ENG MASTER |             |                  |        |
|-------------------------------------------------------------|--------------------------------------------------------------------------------------------------------------------------------------------------------------------------------------------------|-----------------------------------|-------------|------------------|--------|
|                                                             |                                                                                                                                                                                                  | DRAWN:                            | J.LEE       | DATE: OCT. 06/09 |        |
|                                                             |                                                                                                                                                                                                  | CHECKED:                          |             | DATE:            |        |
| TORONTO, ONTARIO                                            | THESE DRAWINGS AND SPECIFICATIONS ARE THE PROPERTY OF EDAC INC. AND SHALL NOT BE REPRODUCED, OR COPIED OR USED AS THE BASIS FOR THE MANUFACTURE OR SALE OF APPARATUS WITHOUT WRITTEN PERMISSION. | SCALE:                            | NTS         | SHEET :          | 2 OF 3 |
|                                                             |                                                                                                                                                                                                  | DRAWING                           | NUMBER      |                  | ISSUE  |
| YOUR CONNECTION TO QUALITY & SERVICE                        |                                                                                                                                                                                                  | 3                                 | 42 Assembly |                  | 1      |