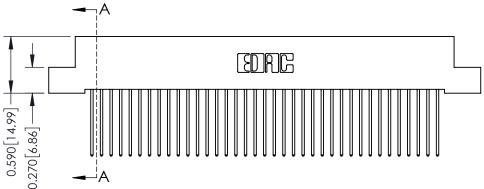

**Mounting Option** 

04-.156 (3.96) Dia. Mounting Holes

**Contact Detail** 

542-Wire Wrap .025 Sq.(0.64 Sq.) - Tail LG=.655(16.64) .100 [2.54] Contact Spacing x .200 [5.08] Row Spacing

**See Accompanying Pages for:** 

- **Contact Bend Details**
- **Mounting Options**

342 / 392 Card Edge Connector Part Number: 392-074-542-204

YOUR CONNECTION TO QUALITY & SERVICE

342 ENG MASTER J.LEE DATE: OCT. 06/09 SHEET 1 OF 3

342 Assembly

THIS IS A C.A.D. GENERATED DRAWING DO NOT MAKE MANUAL REVISIONS TO MASTER

ISSUE NUMBER

ORIGINAL

1

| 342 / 392 Card Edge Connector<br>Mounting Options |                                                                                                                                                                                               | ACAD REFERENCE NO. 342 ENG MASTER |                         |        |  |  |
|---------------------------------------------------|-----------------------------------------------------------------------------------------------------------------------------------------------------------------------------------------------|-----------------------------------|-------------------------|--------|--|--|
|                                                   |                                                                                                                                                                                               | DRAWN: J.LEE                      | DATE: <b>OCT. 06/09</b> |        |  |  |
|                                                   |                                                                                                                                                                                               | CHECKED:                          | DATE:                   |        |  |  |
| TORONTO, ONTARIO                                  | THESE DRAWINGS AND SPECIFICATIONS ARE THE PROPERTY OF EDAC INCAND SHALL NOT BE REPRODUCED,OR COPIED OR USED AS THE BASIS FOR THE MANUFACTURE OR SALE OF APPARATUS WITHOUT WRITTEN PERMISSION. | SCALE: NTS                        | SHEET :                 | 3 OF 3 |  |  |
|                                                   |                                                                                                                                                                                               | DRAWING NUMBER                    | •                       | ISSUE  |  |  |
| YOUR CONNECTION TO QUALITY & SERVICE              |                                                                                                                                                                                               | 342 Assembly                      |                         | 1      |  |  |