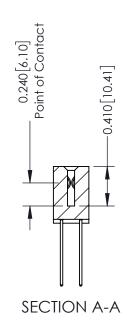

**Mounting Option** 

04-.156 (3.96) Dia. Mounting Holes

**Contact Detail** 

542-Wire Wrap .025 Sq.(0.64 Sq.) - Tail LG=.655(16.64) .100 [2.54] Contact Spacing x .200 [5.08] Row Spacing

**See Accompanying Pages for:** 

- **Contact Bend Details**
- **Mounting Options**

342 / 392 Card Edge Connector Part Number: 392-074-542-204

YOUR CONNECTION TO QUALITY & SERVICE

342 ENG MASTER J.LEE DATE: OCT. 06/09 SHEET 1 OF 3

342 Assembly