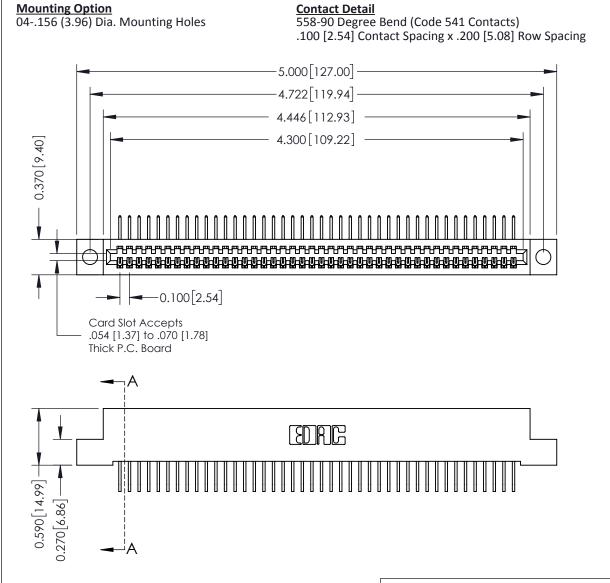

0.410[10.41] **SECTION A-A** 

**See Accompanying Pages for:** 

- **Contact Bend Details**
- **Mounting Options**

342 / 392 Card Edge Connector Part Number: 392-042-558-104

YOUR CONNECTION TO QUALITY & SERVICE