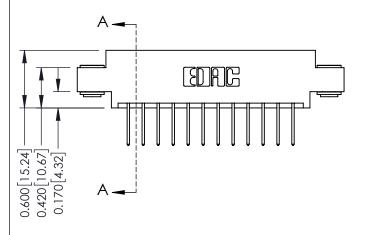

## **Mounting Option** 03-.116 (2.95) I.D. Floating Eyelets - 0.370[9.40] Card Slot Accepts .054 [1.37] to .070 [1.78] Thick P.C. Board -0.156[3.96] 2.036[51.71]

2.182 [55.42]

**Contact Detail** 

523-P.C. Tail .025 Sq.(0.64 Sq.) - Tail LG=.390(9.91) .156 [3.96] Contact Spacing x .200 [5.08] Row Spacing

THIS IS A C.A.D. GENERATED DRAWING DO NOT MAKE MANUAL REVISIONS TO MASTER.

ISSUE NUMBER

ORIGINAL

1

**See Accompanying Pages for:** 

- **Contact Bend Details**
- **Mounting Options**

| 337 / 387 Series Card Edge Connector |
|--------------------------------------|
| Part Number: 387-024-523-803         |