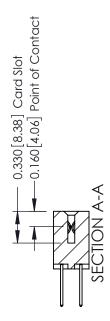

## **Mounting Option** 03-.116 (2.95) I.D. Floating Eyelets - 0.370[9.40] Card Slot Accepts .054 [1.37] to .070 [1.78] Thick P.C. Board -0.156[3.96] 2.036[51.71]

2.182 [55.42]

**Contact Detail** 

523-P.C. Tail .025 Sq.(0.64 Sq.) - Tail LG=.390(9.91) .156 [3.96] Contact Spacing x .200 [5.08] Row Spacing