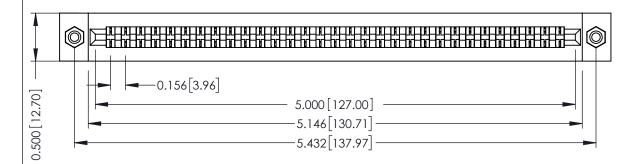

**Mounting Option** #4-40 Unified Threaded Inserts **Contact Detail** 

Wire Wrap .046x.014(1.17x0.36) - Tail LG=.495(12.57) .156 [3.96] Contact Spacing x .200 [5.08] Row Spacing

THIS IS A C.A.D. GENERATED DRAWING DO NOT MAKE MANUAL REVISIONS TO MASTER.

## **SECTION A-A**

**See Accompanying Pages for:** 

- **Contact Bend Details**
- **Mounting Options**

307 / 357 Card Edge Connector Part Number: 357-031-441-108

**EDAC INC** TORONTO, ONTARIO CANADA

THESE DRAWINGS AND SPECIFICATIONS ARE THE PROPERTY OF EDAC INC.,AND SHALL NOT BE REPRODUCED,OR COPIED OR USED AS THE BASIS FOR THE MANUFACTURE OR SALE OF APPARATUS WITHOUT WRITTEN PERMISSION.