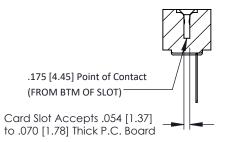

**Mounting Option** #4-40 Unified Threaded Inserts **Contact Detail** 

Wire Wrap .046x.014(1.17x0.36) - Tail LG=.495(12.57) .156 [3.96] Contact Spacing x .200 [5.08] Row Spacing

THIS IS A C.A.D. GENERATED DRAWING DO NOT MAKE MANUAL REVISIONS TO MASTER.

## **SECTION A-A**

**See Accompanying Pages for:** 

- **Contact Bend Details**
- **Mounting Options**

307 / 357 Card Edge Connector Part Number: 357-031-441-108

**EDAC INC** TORONTO, ONTARIO CANADA

THESE DRAWINGS AND SPECIFICATIONS ARE THE PROPERTY OF EDAC INC.,AND SHALL NOT BE REPRODUCED,OR COPIED OR USED AS THE BASIS FOR THE MANUFACTURE OR SALE OF APPARATUS WITHOUT WRITTEN PERMISSION.