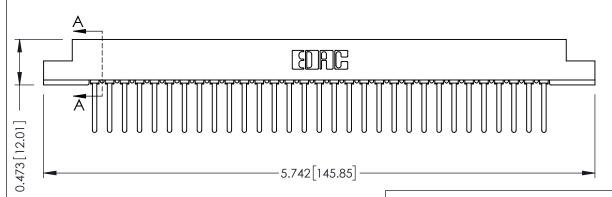

## **SECTION A-A**

**See Accompanying Pages for:** 

- **Contact Bend Details**
- **Mounting Options**

307 / 357 Card Edge Connector Part Number: 357-031-441-108

**EDAC INC** TORONTO, ONTARIO CANADA

THESE DRAWINGS AND SPECIFICATIONS ARE THE PROPERTY OF EDAC INC.,AND SHALL NOT BE REPRODUCED,OR COPIED OR USED AS THE BASIS FOR THE MANUFACTURE OR SALE OF APPARATUS WITHOUT WRITTEN PERMISSION.