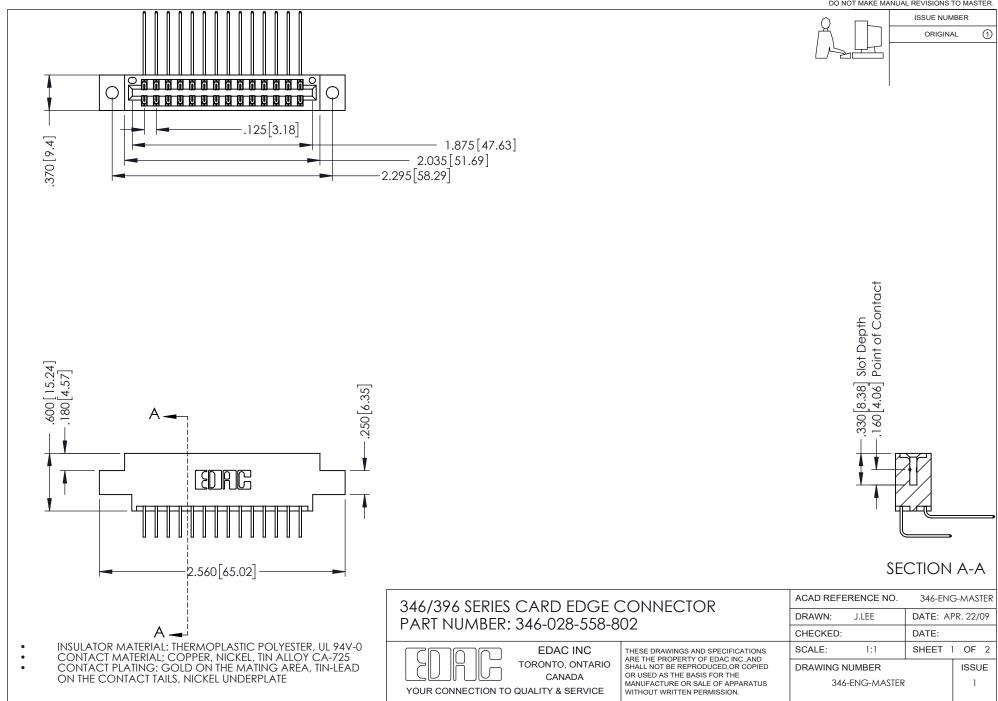

## **Contact Code 556**

INSULATOR MATERIAL: THERMOPLASTIC POLYESTER, UL 94V-0 CONTACT MATERIAL; COPPER, NICKEL, TIN ALLOY CA-725 CONTACT PLATING: GOLD ON THE MATING AREA, TIN-LEAD

ON THE CONTACT TAILS, NICKEL UNDERPLATE

## 346/396 SERIES CARD EDGE CONNECTOR CONTACT CODE 555,556,558,559,560 DIMENSIONS

YOUR CONNECTION TO QUALITY & SERVICE

**EDAC INC** TORONTO, ONTARIO CANADA

THESE DRAWINGS AND SPECIFICATIONS ARE THE PROPERTY OF EDAC INC.,AND SHALL NOT BE REPRODUCED, OR COPIED OR USED AS THE BASIS FOR THE MANUFACTURE OR SALE OF APPARATUS WITHOUT WRITTEN PERMISSION.