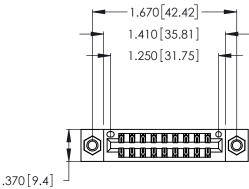

<u>Contact Dimensions:</u>
555-Extender Board Bend (Code 500 Contacts)
See Sheet 2 for Contact Code 555, 556, 558, 559, 560 Dimensions

- INSULATOR MATERIAL: THERMOPLASTIC POLYESTER, UL 94V-0 CONTACT MATERIAL; COPPER, NICKEL, TIN ALLOY CA-725
- CONTACT PLATING: GOLD ON THE MATING AREA, TIN-LEAD ON THE CONTACT TAILS, NICKEL UNDERPLATE

THIS IS A C.A.D. GENERATED DRAWING DO NOT MAKE MANUAL REVISIONS TO MASTER.

1

| 346/396 SERIES CARD EDGE CONNECTOR |
|------------------------------------|
| PART NUMBER: 346-018-555-807       |

**EDAC INC** TORONTO, ONTARIO CANADA