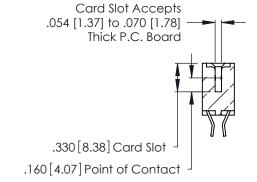

THIS IS A C.A.D. GENERATED DRAWING DO NOT MAKE MANUAL REVISIONS TO MASTER.

ISSUE NUMBER

ORIGINAL

1

**Contact Code 555** 

Contact Code 556

**Contact Code 558** 

**Contact Code 559** 

**Contact Code 560** 

INSULATOR MATERIAL: THERMOPLASTIC POLYESTER, UL 94V-0 CONTACT MATERIAL; COPPER, NICKEL, TIN ALLOY CA-725 CONTACT PLATING: GOLD ON THE MATING AREA, TIN-LEAD

ON THE CONTACT TAILS, NICKEL UNDERPLATE