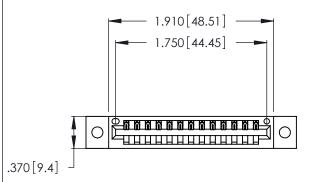

<u>Contact Dimensions:</u>
520-P.C. Tail .030x.018 (0.76x0.46) - Tail LG. = .175 (4.45) .125 (3.18) Contact Spacing x .250 (6.35) Row Spacing

- INSULATOR MATERIAL: THERMOPLASTIC POLYESTER, UL 94V-0 CONTACT MATERIAL; COPPER, NICKEL, TIN ALLOY CA-725
- CONTACT PLATING: GOLD ON THE MATING AREA, TIN-LEAD ON THE CONTACT TAILS, NICKEL UNDERPLATE

THIS IS A C.A.D. GENERATED DRAWING DO NOT MAKE MANUAL REVISIONS TO MASTER.

| 346/396 SERIES CARD EDGE CONNECTOR |
|------------------------------------|
| PART NUMBER: 346-013-520-602       |

**EDAC INC** TORONTO, ONTARIO CANADA