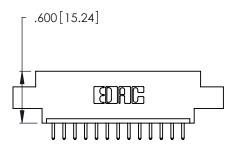

THIS IS A C.A.D. GENERATED DRAWING DO NOT MAKE MANUAL REVISIONS TO MASTER.

| 346/396 SERIES CARD EDGE CONNECTOR |
|------------------------------------|
| PART NUMBER: 346-013-520-602       |

**EDAC INC** TORONTO, ONTARIO CANADA

346/396 SERIES CARD EDGE CONNECTOR CONTACT CODE 555,556,558,559,560 DIMENSIONS

YOUR CONNECTION TO QUALITY & SERVICE

**EDAC INC** TORONTO, ONTARIO CANADA

THESE DRAWINGS AND SPECIFICATIONS ARE THE PROPERTY OF EDAC INC.,AND SHALL NOT BE REPRODUCED, OR COPIED OR USED AS THE BASIS FOR THE MANUFACTURE OR SALE OF APPARATUS WITHOUT WRITTEN PERMISSION.