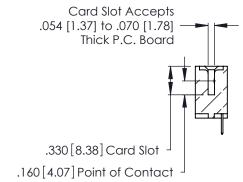

<u>Contact Dimensions:</u>
520-P.C. Tail .030x.018 (0.76x0.46) - Tail LG. = .175 (4.45) .125 (3.18) Contact Spacing x .250 (6.35) Row Spacing

- INSULATOR MATERIAL: THERMOPLASTIC POLYESTER, UL 94V-0 CONTACT MATERIAL; COPPER, NICKEL, TIN ALLOY CA-725
- CONTACT PLATING: GOLD ON THE MATING AREA, TIN-LEAD ON THE CONTACT TAILS, NICKEL UNDERPLATE

**Contact Code 560** 

INSULATOR MATERIAL: THERMOPLASTIC POLYESTER, UL 94V-0 CONTACT MATERIAL; COPPER, NICKEL, TIN ALLOY CA-725 CONTACT PLATING: GOLD ON THE MATING AREA, TIN-LEAD

ON THE CONTACT TAILS, NICKEL UNDERPLATE