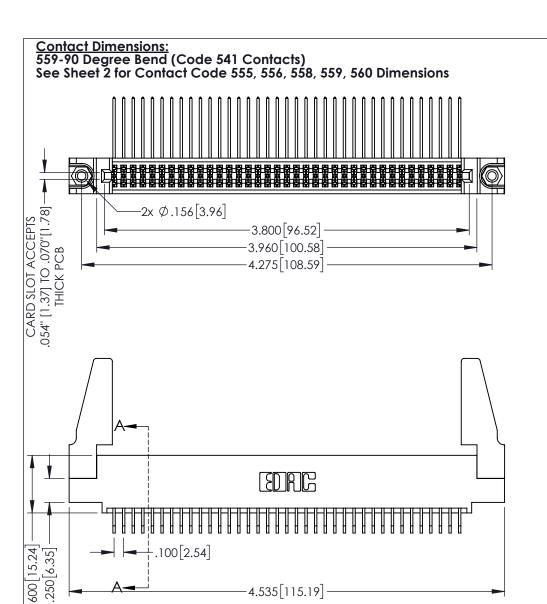

1

60[4.06] POINT OF CONTACT 330[8.38] CARD SLOT .150[3.81] SECTION A-A

345-ENG-MASTER

DATE:MAY.16/2017

345/395 SERIES CARD EDGE CONNECTOR PART NUMBER: 345-074-559-588

YOUR CONNECTION TO QUALITY & SERVICE

1:1 SHEET 1 OF 2 345-ENG-MASTER