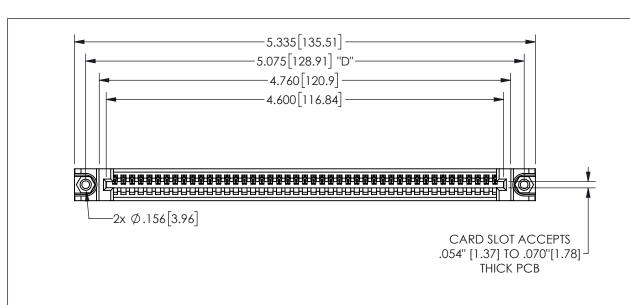

345/395 SERIES CARD EDGE CONNECTOR PART NUMBER: 345-045-541-488

YOUR CONNECTION TO QUALITY & SERVICE

**EDAC INC** TORONTO, ONTARIO CANADA

THESE DRAWINGS AND SPECIFICATIONS ARE THE PROPERTY OF EDAC INC.,AND SHALL NOT BE REPRODUCED, OR COPIED OR USED AS THE BASIS FOR THE MANUFACTURE OR SALE OF APPARATUS WITHOUT WRITTEN PERMISSION.

| ACAD REFERENCE NO.  |        | 345-ENG-MASTER  |       |
|---------------------|--------|-----------------|-------|
| DRAWN: R.STA.MONICA |        | DATEMAY.16/2017 |       |
| CHECKED:            |        | DATE:           |       |
| SCALE:              | NTS    | SHEET           | OF 2  |
| DRAWING             | NUMBER |                 | ISSUE |
| 345-ENG-MASTER      |        |                 | 1     |