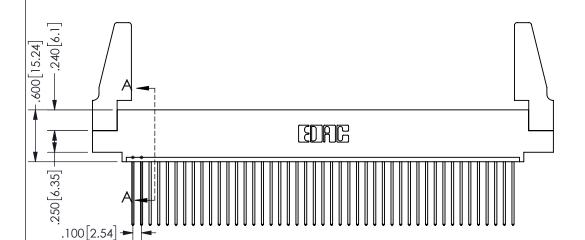

THIS IS A C.A.D. GENERATED DRAWING DO NOT MAKE MANUAL REVISIONS TO MASTER.

ORIGINAL

1

.160 4.06 .330[8.38] POINT OF CARD SLOT CONTACT .370 9.4

<u>Contact Dimensions:</u>
541-Wire Wrap .025 Sq.(0.64 Sq.) - Tail LG=.750(19.05)
.100 (2.54) Contact Spacing x .200 (5.08) Row Spacing

SECTION A-A

ISSUE NUMBER ORIGINAL

1

**Contact Code 558** 

Contact Code 559

**Contact Code 560** 

INSULATOR MATERIAL: THERMOPLASTIC POLYESTER, UL 94V-0 DAP MATERIAL AVAILABLE UPON REQUEST

CONTACT MATERIAL; COPPER ALLOY

CONTACT PLATING: GOLD ON THE MATING AREA, TIN PLATING ON THE CONTACT TAILS, NICKEL UNDERPLATE