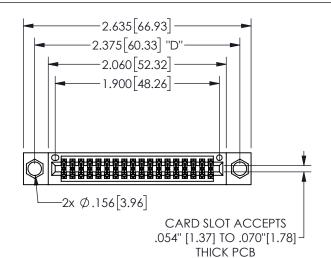

## 345/395 SERIES CARD EDGE CONNECTOR PART NUMBER: 345-036-542-204

ZDDC

EDAC INC TORONTO, ONTARIO CANADA

YOUR CONNECTION TO QUALITY & SERVICE

THESE DRAWINGS AND SPECIFICATIONS ARE THE PROPERTY OF EDAC INC.,AND SHALL NOT BE REPRODUCED, OR COPIED OR USED AS THE BASIS FOR THE MANUFACTURE OR SALE OF APPARATUS WITHOUT WRITTEN PERMISSION.

|  | SECTION A-A         |         |           |  |  |
|--|---------------------|---------|-----------|--|--|
|  | ACAD REFERENCE NO.  | 345-ENC | 9-MASTER  |  |  |
|  | DRAWN: R.STA.MONICA | DATEMA  | Y.16/2017 |  |  |
|  | CHECKED:            | DATE:   |           |  |  |
|  | SCALE: NTS          | SHEET 1 | OF 2      |  |  |
|  | DRAWING NUMBER      |         | ISSUE     |  |  |
|  | 345-ENG-MASTER      |         | 1         |  |  |