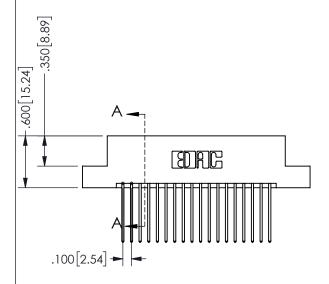

THIS IS A C.A.D. GENERATED DRAWING DO NOT MAKE MANUAL REVISIONS TO MASTER.

ISSUE NUMBER

ORIGINAL

1

Contact Dimensions: 542-Wire Wrap .025 Sq.(0.64 Sq.) - Tail LG=.645(16.38) .100 (2.54) Contact Spacing x .200 (5.08) Row Spacing .330[8.38]
POINT OF CONTACT

.370[9.4]

.160 4.06

SECTION A A

ORIGINAL 1

ISSUE NUMBER

**Contact Code 558** 

Contact Code 559

**Contact Code 560** 

INSULATOR MATERIAL: THERMOPLASTIC POLYESTER, UL 94V-0 DAP MATERIAL AVAILABLE UPON REQUEST

CONTACT MATERIAL; COPPER ALLOY CONTACT PLATING: GOLD ON THE MATING AREA, TIN PLATING ON THE CONTACT TAILS, NICKEL UNDERPLATE

345/395 SERIES CARD EDGE CONNECTOR CONTACT CODE 555,556,558,559,560 DIMENSIONS

YOUR CONNECTION TO QUALITY & SERVICE

**EDAC INC** TORONTO, ONTARIO CANADA

THESE DRAWINGS AND SPECIFICATIONS ARE THE PROPERTY OF EDAC INC.,AND SHALL NOT BE REPRODUCED, OR COPIED OR USED AS THE BASIS FOR THE MANUFACTURE OR SALE OF APPARATUS WITHOUT WRITTEN PERMISSION.