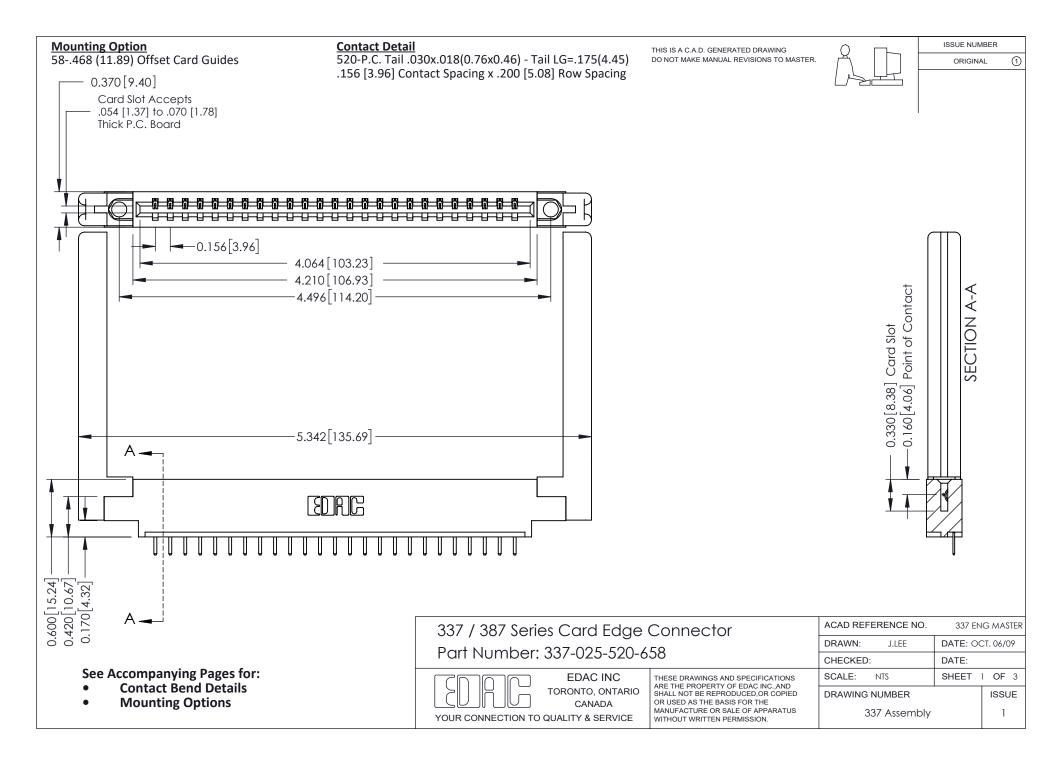

ISSUE NUMBER

ORIGINAL

1



| 337 / 387 Series Card Edge Connector<br>Contact Bend Detail           |                                                                                                                                                                                                  | ACAD REFERENCE NO. 337 E |                  | G MASTER      |
|-----------------------------------------------------------------------|--------------------------------------------------------------------------------------------------------------------------------------------------------------------------------------------------|--------------------------|------------------|---------------|
|                                                                       |