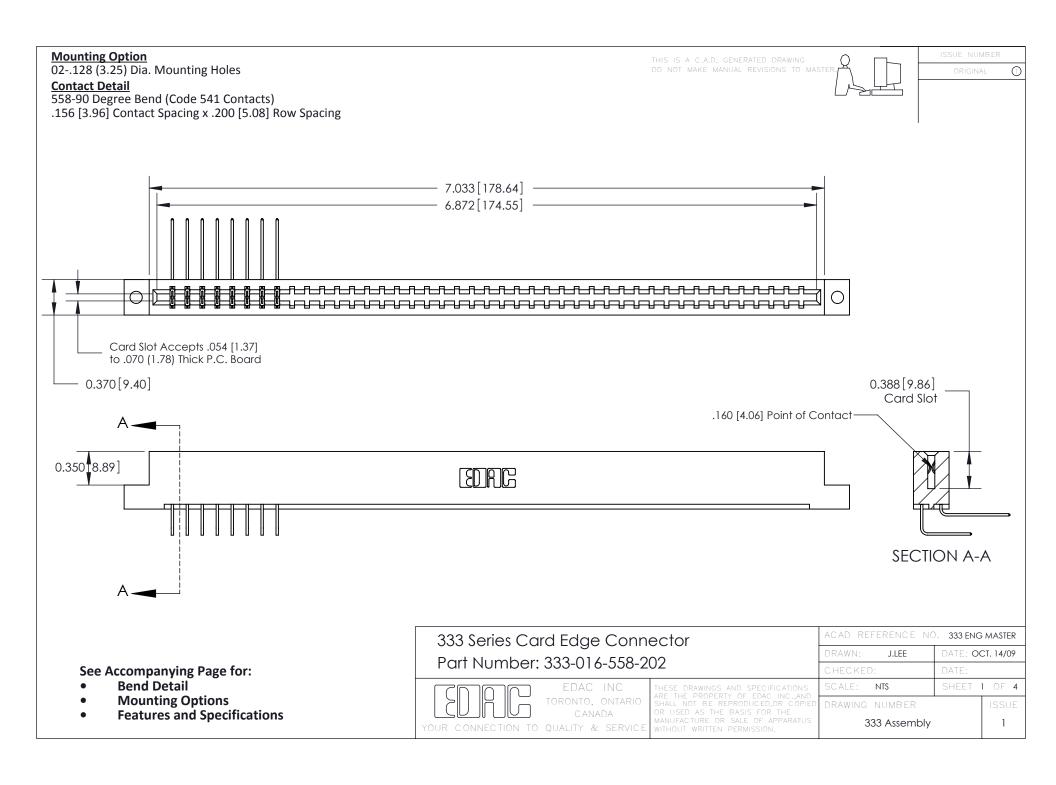

THIS IS A C.A.D. GENERATED DRAWING DO NOT MAKE MANUAL REVISIONS TO MASTER.

1

| 333 Series Card Edge Connector<br>Contact Bend Detail |                                                                                                        | ACAD REFERENCE NO. 333 ENG MASTER |                  |        |  |
|-------------------------------------------------------|--------------------------------------------------------------------------------------------------------|-----------------------------------|------------------|--------|--|
|                                                       |                                                                                                        | DRAWN: J.LEE                      | DATE: OCT. 14/09 |        |  |
|                                                       |                                                                                                        | CHECKED:                          | DATE:            |        |  |
| EDAC INC                                              |                                                                                                        |                                   | SHEET :          | 2 OF 4 |  |
| TORONTO, ONTARIO                                      | ARE THE PROPERTY OF EDAC INC.,AND<br>SHALL NOT BE REPRODUCED,OR COPIED<br>OR USED AS THE BASIS FOR THE | DRAWING NUMBER                    |                  | ISSUE  |  |
| YOUR CONNECTION TO QUALITY & SERVICE                  | MANUFACTURE OR SALE OF APPARATUS                                                                       | 333 Assembly                      |                  | 1      |  |